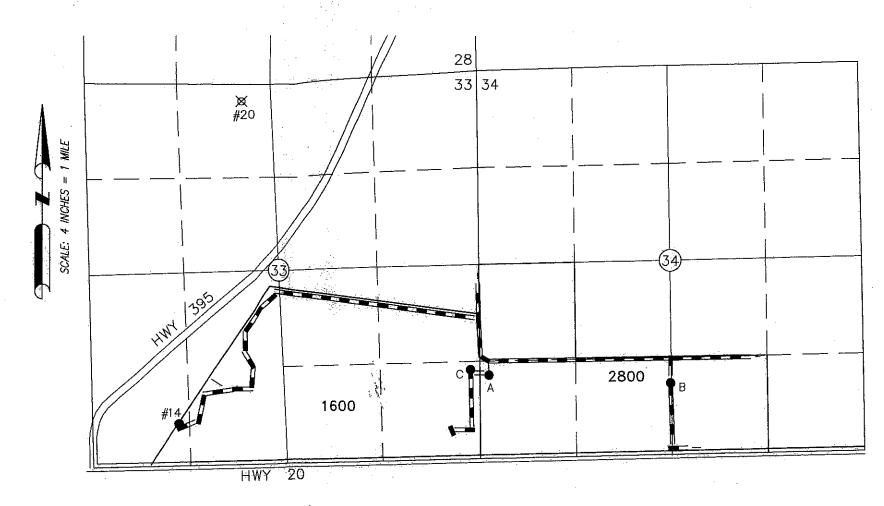

## TRANSFER MAP TO ACCOMPANY APPLICATION TO CHANGE & ADD POINTS OF APPROPRIATION FOR CURT BLACKBURN

RECEIVED BY OWRD

TAX LOTS 1600 & 2800 IN SECTIONS 33 AND 34, TOWNSHIP 22 SOUTH, RANGE 31 EAST, W.M.

INTENT TO PROVIDE LEGAL DIMENSIONS OR THE LOCATION OF PROPERTY LINES.

PROJECT No. 13-059

PREPARED AT THE REQUEST OF: CURT BLACKBURN 32055 HWY 20E BURNS, OR 97720

## ALL POINTS ENGINEERING & SURVEYING. INC.

P.O. BOX 767 TERREBONNE, OREGON 97760 (541) 548-5833 PH (541) 585-4602 FX www.APEandS.com