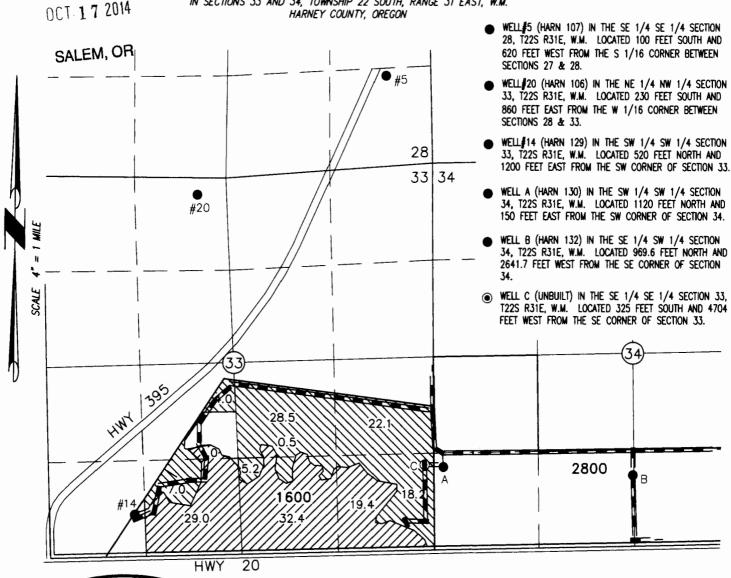

## TO CHANGE & ADD POINTS OF APPROPRIATION FOR TRANSFER T-11906 CURT BLACKBURN

TOWNSHIP 22 SOUTH, RANGE 31 EAST, SECTION 33, W.M. TAX LOT: 1600

WELL 14 (HARN 129)

LOCATED IN THE SW 1/4 SW 1/4 SECTION 33, T22S R31E, W.M. AND 530 FEET NORTH AND 1200 FEET EAST FROM THE SW CORNER OF SECTION 33. FLOWMETER IS 6' EAST FROM WELL.

WELL A (HARN 130)

● LOCATED IN THE SW 1/4 SW 1/4 SECTION 34, T22S R31E, W.M. LOCATED 1120 FEET NORTH AND 150 FEET EAST FROM THE SW CORNER OF SECTION 34. FLOWMETER IS 6' NORTH FROM WELL.

WELL B (HARN 132)

■ LOCATED IN THE SE 1/4 SW 1/4 SECTION 34, T22S R31E, W.M. LOCATED 969.6 FEET NORTH AND 2641.7 FEET WEST FROM THE SE CORNER OF SECTION 34. FLOWMETER IS 6' NORTH FROM WELL.

WELL: C. (HARN 52880)

■ LÔCATED IN THE SE 1/4 SE 1/4 SECTION 33, T22S R31E, W.M. LOCATED 1210 FEET NORTH AND 130 FEET WEST FROM THE SE CORNER OF SECTION 33. FLOWMETER IS 10' SOUTH FROM WELL.

## TRANSFER MAP TO ACCOMPANY APPLICATION TO CHANGE & ADD POINTS OF APPROPRIATION FOR CURT BLACKBURN

RECEIVED BY OWRD

TAX LOTS 1600 & 2800 IN SECTIONS 33 AND 34, TOWNSHIP 22 SOUTH, RANGE 31 EAST, W.M. HARNEY COUNTY, OREGON

85.0 ACRES SUPPLEMENTAL RIGHTS FROM CERTIFICATE #49683 (G-1808) POU REMAINS, AS SHOWN. PROPOSE WELL 14 REPLACES WELL 5 & ADDITIONAL WELLS A, B, & C.

82.3 ACRES SUPPLEMENTAL RIGHTS FROM CERTIFICATE #49683 (G-1808) POU REMAINS, AS SHOWN. PROPOSE ADDITIONAL WELLS A, B, & C.