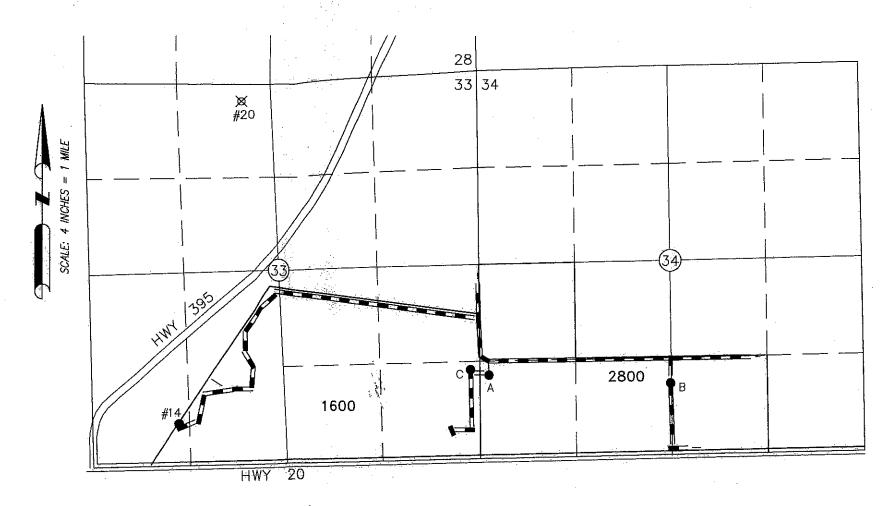

## TRANSFER MAP TO ACCOMPANY APPLICATION TO CHANGE & ADD POINTS OF APPROPRIATION FOR CURT BLACKBURN

RECEIVED BY OWRD

TAX LOTS 1600 & 2800 IN SECTIONS 33 AND 34, TOWNSHIP 22 SOUTH, RANGE 31 EAST, W.M. HARNEY COUNTY, OREGON