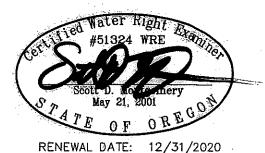

## TO CHANGE & ADD POINTS OF APPROPRIATION FOR TRANSFER T-11906 CURT BLACKBURN

TOWNSHIP 22 SOUTH, RANGE 31 EAST, SECTION 33, W.M. TAX LOT: 1600

WELL 14 (HARN 129)

LOCATED IN THE SW 1/4 SW 1/4 SECTION 33, T22S R31E, W.M. AND 530 FEET NORTH AND 1200 FEET EAST FROM THE SW CORNER OF SECTION 33. FLOWMETER IS 6' EAST FROM WELL.

WELL A (HARN 130)

● LOCATED IN THE SW 1/4 SW 1/4 SECTION 34, T22S R31E, W.M. LOCATED 1120 FEET NORTH AND 150 FEET EAST FROM THE SW CORNER OF SECTION 34. FLOWMETER IS 6' NORTH FROM WELL.

WELL B (HARN 132)

■ LOCATED IN THE SE 1/4 SW 1/4 SECTION 34, T22S R31E, W.M. LOCATED 969.6 FEET NORTH AND 2641.7 FEET WEST FROM THE SE CORNER OF SECTION 34. FLOWMETER IS 6' NORTH FROM WELL.

WELL: C. (HARN 52880)

■ LÔCATED IN THE SE 1/4 SE 1/4 SECTION 33, T22S R31E, W.M. LOCATED 1210 FEET NORTH AND 130 FEET WEST FROM THE SE CORNER OF SECTION 33. FLOWMETER IS 10' SOUTH FROM WELL.

## TRANSFER MAP TO ACCOMPANY APPLICATION TO CHANGE & ADD POINTS OF APPROPRIATION FOR CURT BLACKBURN

RECEIVED BY OWRD

TAX LOTS 1600 & 2800 IN SECTIONS 33 AND 34, TOWNSHIP 22 SOUTH, RANGE 31 EAST, W.M. HARNEY COUNTY, OREGON