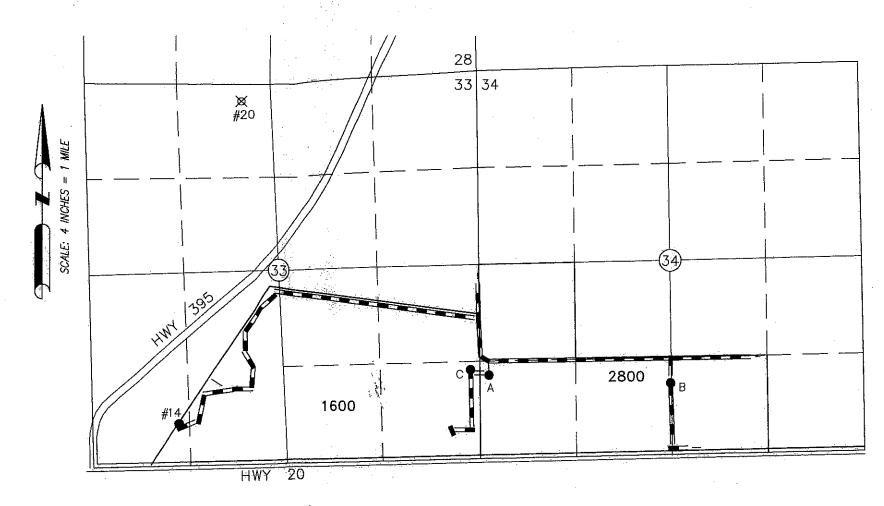

## CLAIM OF BENEFICIAL USE MAP

## TO CHANGE & ADD POINTS OF APPROPRIATION FOR TRANSFER T-11906 CURT BLACKBURN

TOWNSHIP 22 SOUTH, RANGE 31 EAST, SECTION 33, W.M. TAX LOT: 1600

WELL 14 (HARN 129)

LOCATED IN THE SW 1/4 SW 1/4 SECTION 33, T22S R31E, W.M. AND 530 FEET NORTH AND 1200 FEET EAST FROM THE SW CORNER OF SECTION 33. FLOWMETER IS 6' EAST FROM WELL.

WELL A (HARN 130)

● LOCATED IN THE SW 1/4 SW 1/4 SECTION 34, T22S R31E, W.M. LOCATED 1120 FEET NORTH AND 150 FEET EAST FROM THE SW CORNER OF SECTION 34. FLOWMETER IS 6' NORTH FROM WELL.

WELL B (HARN 132)

■ LOCATED IN THE SE 1/4 SW 1/4 SECTION 34, T22S R31E, W.M. LOCATED 969.6 FEET NORTH AND 2641.7 FEET WEST FROM THE SE CORNER OF SECTION 34. FLOWMETER IS 6' NORTH FROM WELL.

WELL: C. (HARN 52880)

■ LÔCATED IN THE SE 1/4 SE 1/4 SECTION 33, T22S R31E, W.M. LOCATED 1210 FEET NORTH AND 130 FEET WEST FROM THE SE CORNER OF SECTION 33. FLOWMETER IS 10' SOUTH FROM WELL.