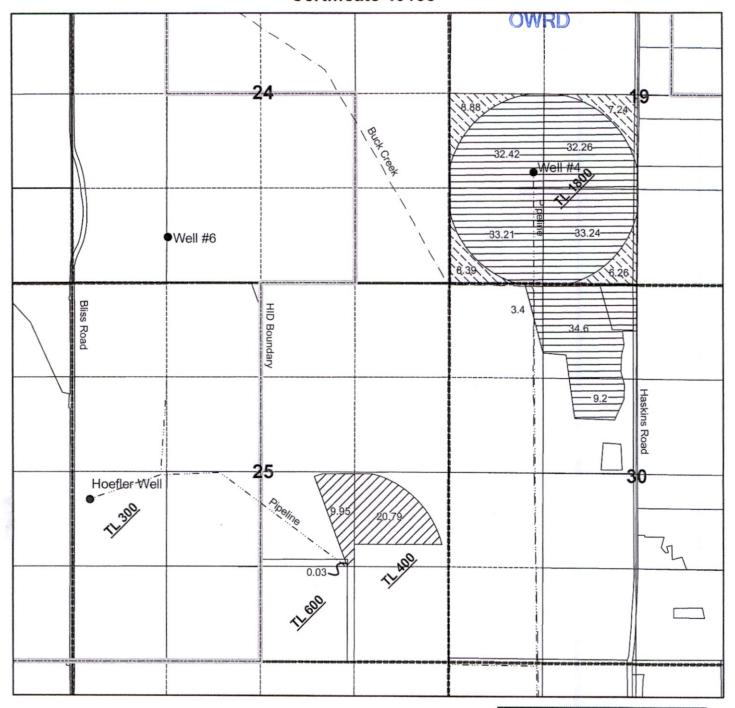

## Boersma Familly, LLC Water Right Transfer Map Certificate 40185

RECEIVEDT 38 S, R 11.5 E Sec 19 & 25

FEB 01 2021

Map 4 of 4

## **POA locations**

Hoefler Well 2310 ft N & 250.8 ft E From the SW Cor. Sec 25, T38E, R11.5E

Well #4 1600 ft N & 1200 ft E From the SW Cor. Sec 19, T38S, R11E

## Legend

Cert 40185 No Change 178.33 ac

Cert 40185 FROM 30.77 ac

Cert 40185 TO & use Hoefler Well 30.77 ac

N 1 inch = 1,320 feet

Note: This map is not intended to provide legal dimensions or locations of property ownership lines.

T.38S., R.IIE., W.M.