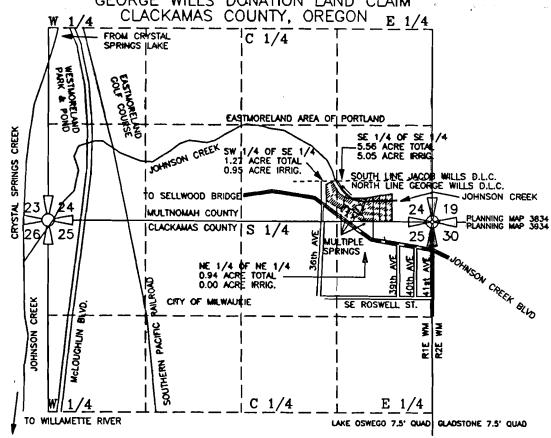

TOTAL (ALL PARCELS) AREA = 7.77 ACRES
TOTAL OF IRRIGATED AREAS = 6.0 ACRES
TOTAL WATER USE = 0.075 CFS OR 33.68 GPM

#156
#156

Edward A. Crane
May 17, 1988

ATE OF OREGO

SURVEYED AUGUST 11, 1992 BY EDWARD A. CRANE, CWRE CENTER OF SPRINGS - LOCATED 20' NORTH & 335' WEST OF THE SOUTHEAST CORNER OF SECTION 24, SAID SPRINGS BEING LOCATED IN THE SE 1/4 OF THE SE 1/4 OF SECTION 24, T1S, R1E WM, MULTNOMAH CO. OREGON

## SURFACE WATER REGISTRATION MAP PRE-1909 VESTED WATER RIGHT CLAIM

PREPARED BY EDWARD A. CRANE, CWRE

PREPARATION OF THIS MAP WAS FOR THE PURPOSE OF IDENTIFYING THE LOCATION OF THE WATER RIGHTS ONLY AND HAS NO INTENT TO PROVIDE DIMENSIONS OR LOCATION OF PROPERTY OWNERSHIP LINES.