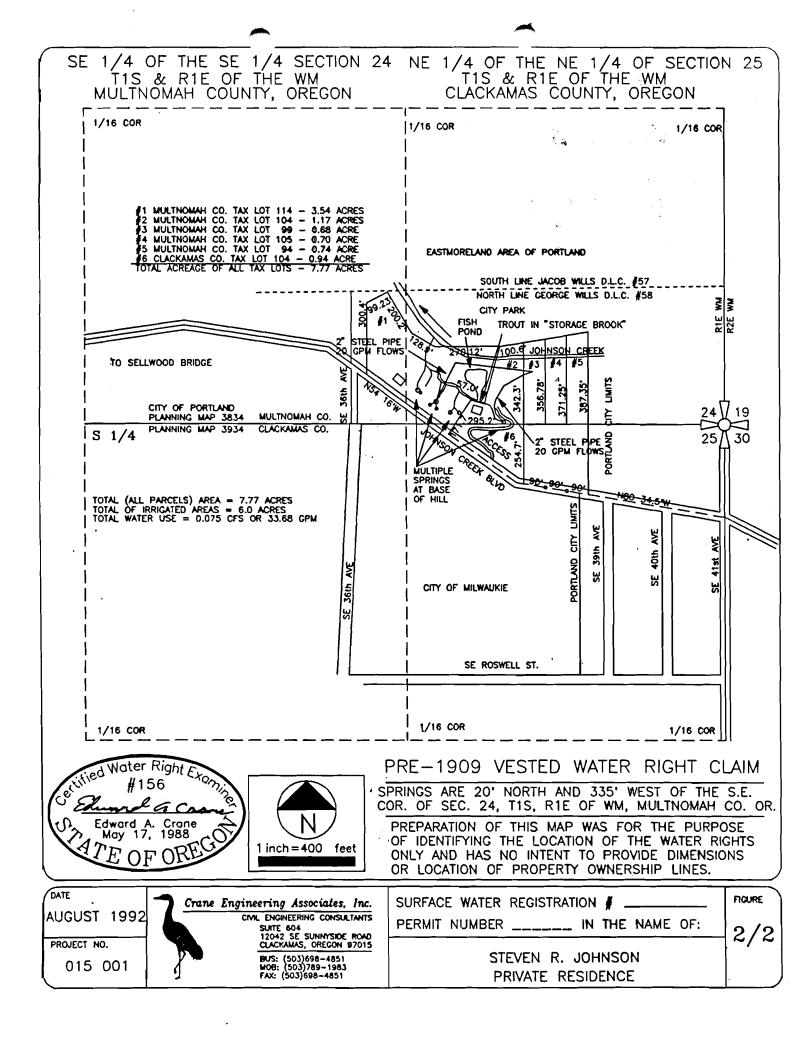

TOTAL (ALL PARCELS) AREA = 7.77 ACRES
TOTAL OF IRRIGATED AREAS = 6.0 ACRES
TOTAL WATER USE = 0.075 CFS OR 33.68 GPM

#156
#156

Edward A. Crane
May 17, 1988

ATE OF OREGO

SURVEYED AUGUST 11, 1992 BY EDWARD A. CRANE, CWRE CENTER OF SPRINGS - LOCATED 20' NORTH & 335' WEST OF THE SOUTHEAST CORNER OF SECTION 24, SAID SPRINGS BEING LOCATED IN THE SE 1/4 OF THE SE 1/4 OF SECTION 24, T1S, R1E WM, MULTNOMAH CO. OREGON

## SURFACE WATER REGISTRATION MAP PRE-1909 VESTED WATER RIGHT CLAIM

PREPARED BY EDWARD A. CRANE, CWRE

PREPARATION OF THIS MAP WAS FOR THE PURPOSE OF IDENTIFYING THE LOCATION OF THE WATER RIGHTS ONLY AND HAS NO INTENT TO PROVIDE DIMENSIONS OR LOCATION OF PROPERTY OWNERSHIP LINES.

DATE

AUGUST 1992

PROJECT NO.

015 001

Crane Engineering Associates, Inc.

CML ENGINEERING CONSULTANTS
SUITE 604

SUITE 604
12042 SE SUNNYSIDE ROAD
CLACKAMAS, DREGON 97015

BUS: (503)698-4851 MOB: (503)789-1983 FAX: (503)698-4851 SURFACE WATER REGISTRATION # .

PERMIT NUMBER \_\_\_\_\_ IN THE NAME OF:

STEVEN R. JOHNSON-PRIVATE RESIDENCE FIGURE

1/2

age