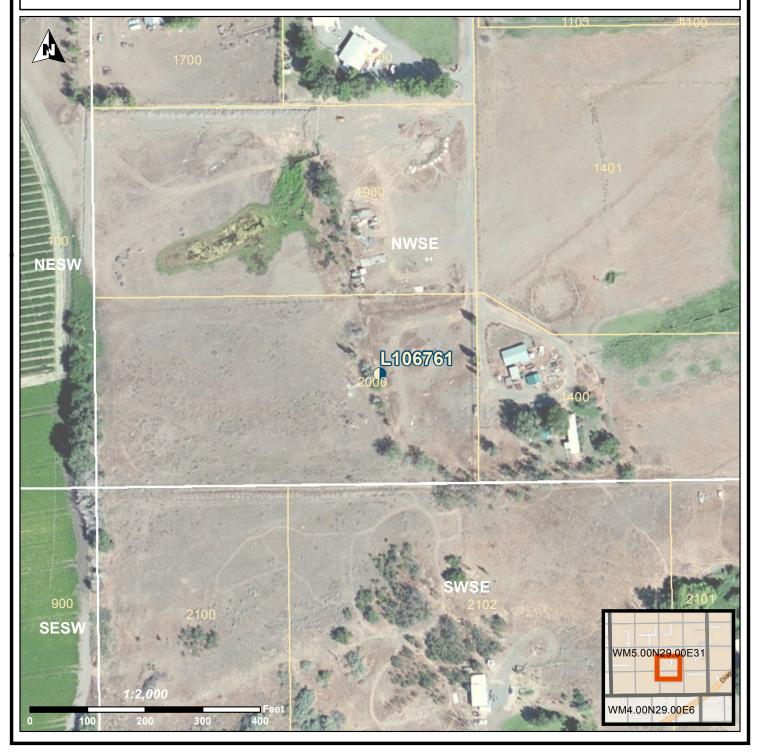

### LOCATION OF WELL

Latitude: 45.8685436653 Datum: WGS84 Longitude: -119.2323547927 Township/Range/Section/Quarter-Quarter Section: WM 5N 29E 31 NWSE Address of Well: ALLEN LANE, HERMISTON

## Well Label: L106761 Well Log: UMAT 57557 Printed: September 28, 2015

DISCLAIMER: This map is intended to represent the approximate location of the exempt use well provided by the land owner. It is not intended to be construed as survey accurate in any manner.