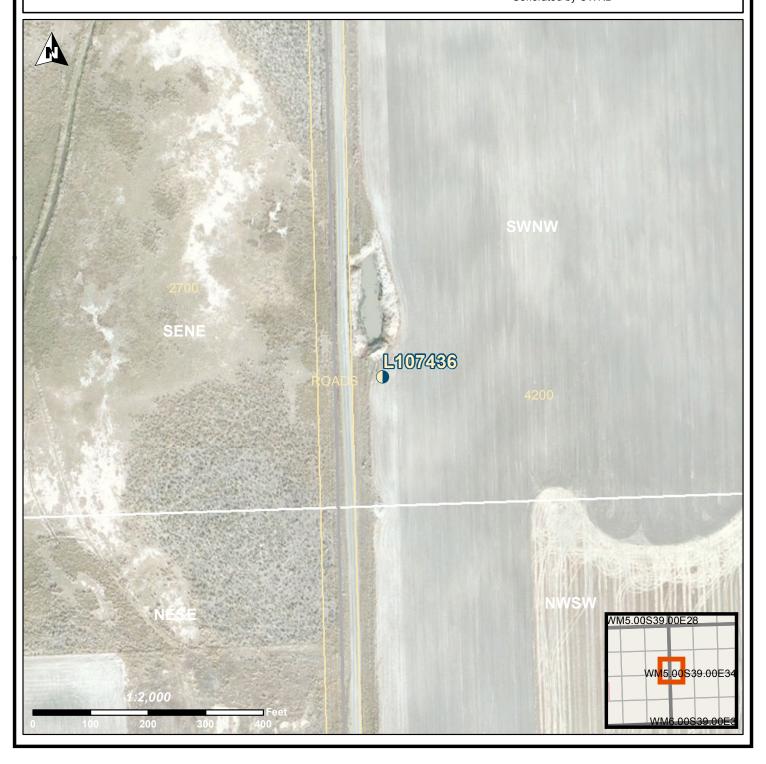

## **LOCATION OF WELL**

Latitude: 45.0867678903 Datum: WGS84

Longitude: -117.9318686235

Township/Range/Section/Quarter-Quarter Section:

WM 5S 39E 34 SWNW

Address of Well:

.5 MILES S OF OLSEN RD, E SIDE OF BAGWELL RD

Well Label: L107436 Well Log: UNIO 52478 Printed: May 18, 2017

DISCLAIMER: This map is intended to represent the approximate location of the exempt use well provided by the land owner. It is not intended to be construed as survey accurate in any manner.