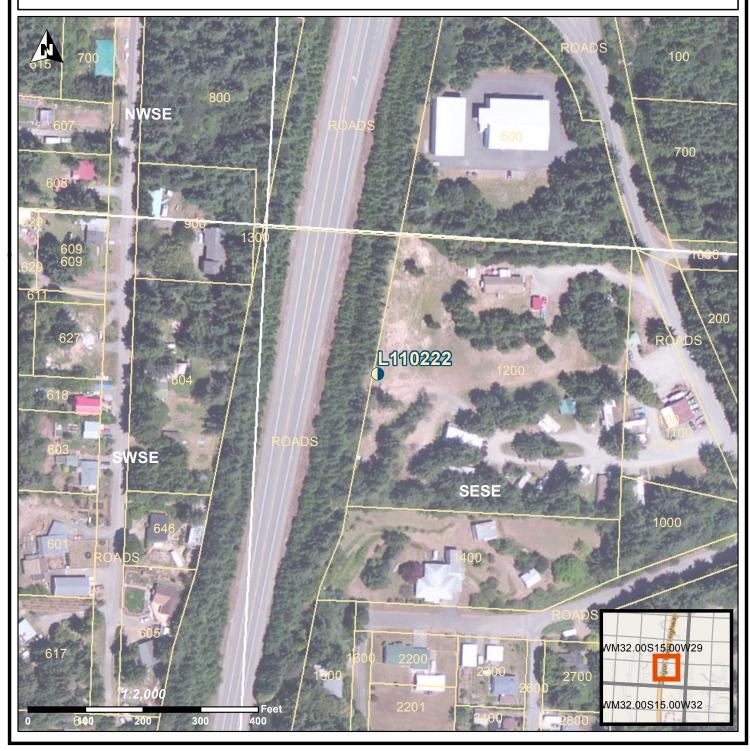

### LOCATION OF WELL

Latitude: 42.7702042986 Datum: WGS84 Longitude: -124.4967653906 Township/Range/Section/Quarter-Quarter Section: WM 32S 15W 29 SESE Address of Well: 42764 PORT ORFORD LOOP, PORT ORFORD

## Well Label: L110222 Well Log: CURR 52469 Printed: June 27, 2017

DISCLAIMER: This map is intended to represent the approximate location of the exempt use well provided by the land owner. It is not intended to be construed as survey accurate in any manner.