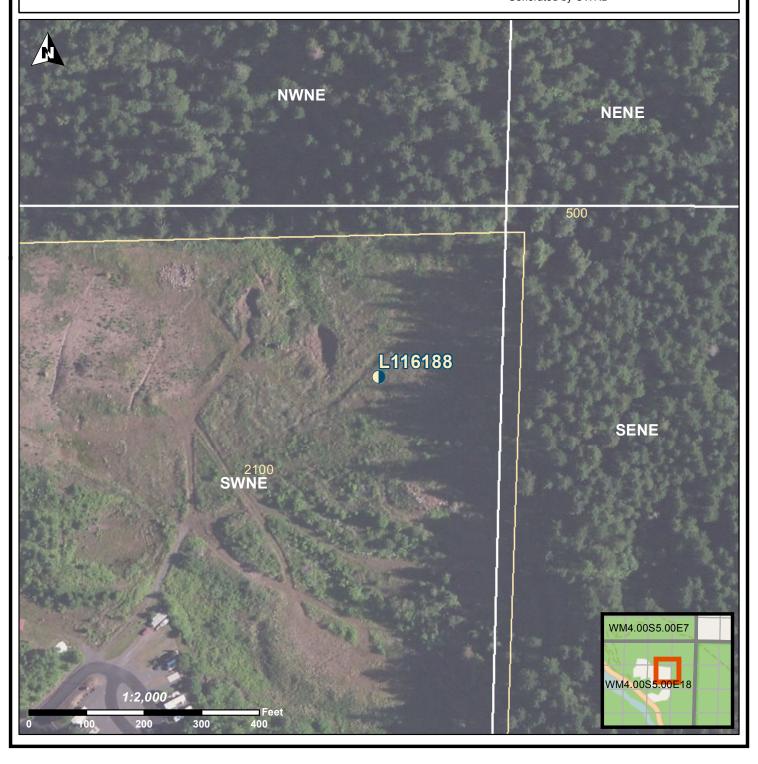

This map is supplemental to the WATER SUPPLY WELL REPORT

WM 4S 5E 18 SWNE Address of Well: 40505 SE HWY 224 Well Label: L116188
Well Log: CLAC 71215
Printed: June 1, 2015

DISCLAIMER: This map is intended to represent the approximate location of the exempt use well provided by the land owner. It is not intended to be construed as survey accurate in any manner.