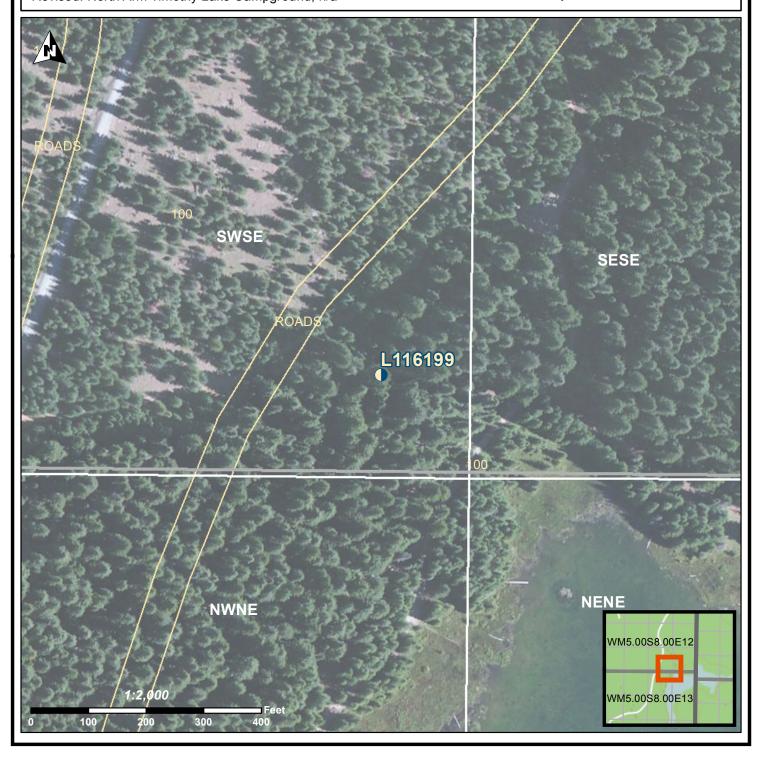

## **LOCATION OF WELL**

Latitude: 45.1444093003 Datum: WGS84

Longitude: -121.7705406315

Township/Range/Section/Quarter-Quarter Section:

WM 5S 8E 12 SWSE Address of Well:

NORTH ARM TIMOTHY LAKE CAMP GROUND NO ADDRESS AVAILABLE

Revised: North Arm Timothy Lake Campground, n/a

Well Label: L116199 Well Log: CLAC 70774

Printed: November 25, 2014

DISCLAIMER: This map is intended to represent the approximate location of the exempt use well provided by the land owner. It is not intended to be construed as survey accurate in any manner.