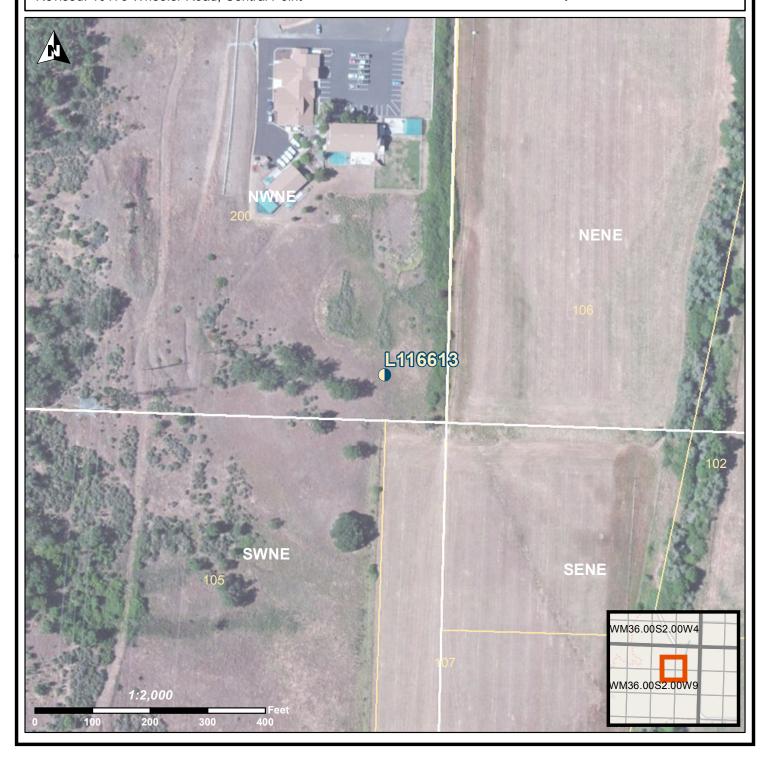

Longitude: 0

Township/Range/Section/Quarter-Quarter Section:

**WM 36S 2W 9 NWNE** 

Address of Well:

10175 WHEELER RD, CENTRAL POINT, OR 97502

Revised: 10175 Wheeler Road, Central Point

Well Label: L116613 Well Log: JACK 62428

Printed: February 19, 2016

DISCLAIMER: This map is intended to represent the approximate location of the exempt use well provided by the land owner. It is not intended to be construed as survey accurate in any manner.

Provided by landowner