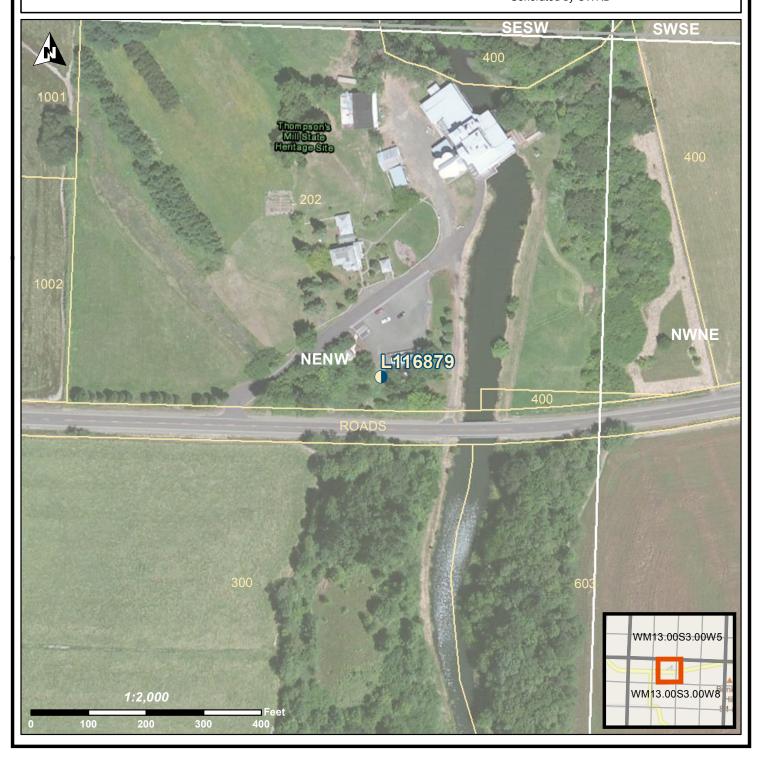

## STATE OF OREGON WELL LOCATION MAP

**Oregon Water Resources Department** 

725 Summer St NE, Salem OR 97301 (503)986-0900

LOCATION OF WELL

Latitude: 44.4598922956 Datum: WGS84

Longitude: -123.0816729868

Township/Range/Section/Quarter-Quarter Section:

This map is supplemental to the WATER SUPPLY WELL REPORT

**WM 13S 3W 8 NENW** 

Address of Well:

32655 BOSTON MILL DR, SHEDD

Well Label: L116879
Well Log: LINN 61331
Printed: August 25, 2015

DISCLAIMER: This map is intended to represent the approximate location of the exempt use well provided by the land owner. It is not intended to be construed as survey accurate in any manner.