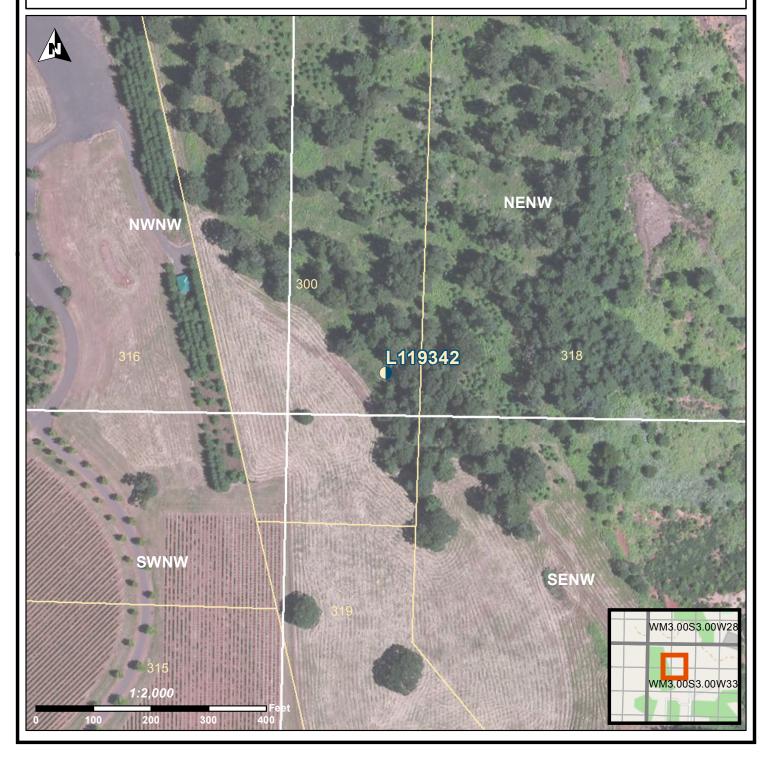

## LOCATION OF WELL

Latitude: 45.2704379895 Datum: WGS84 Longitude: -123.0669345721 Township/Range/Section/Quarter-Quarter Section: WM 3S 3W 33 NENW Address of Well: 6555 NE HILLTOP LN **Oregon Water Resources Department** 

## Well Label: L119342 Well Log: YAMH 57243 Printed: April 11, 2016

DISCLAIMER: This map is intended to represent the approximate location of the exempt use well provided by the land owner. It is not intended to be construed as survey accurate in any manner.