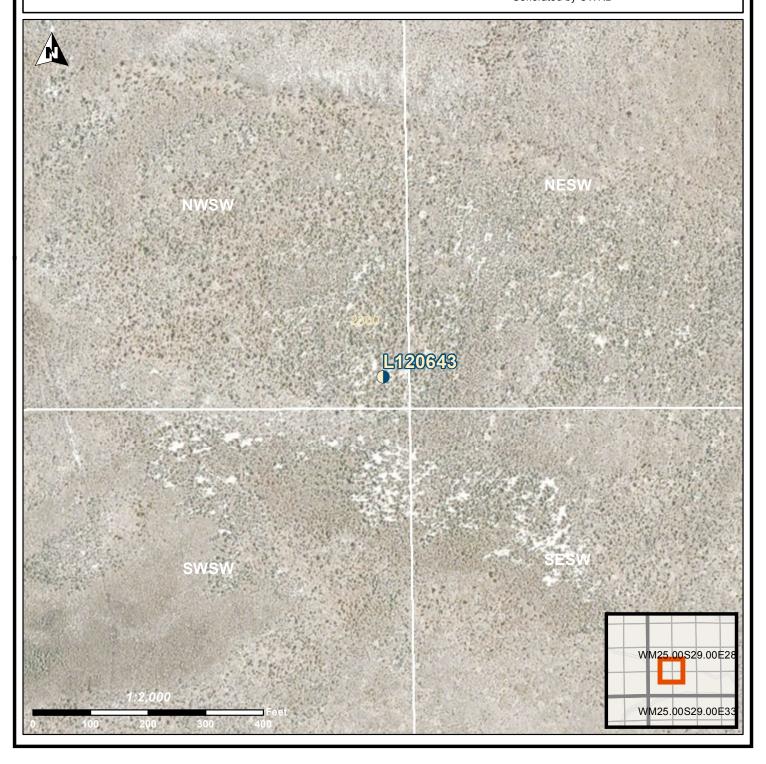

## **LOCATION OF WELL**

Latitude: 43.372 Datum: WGS84

Longitude: -119.2534

Township/Range/Section/Quarter-Quarter Section:

WM 25S 29E 28 NWSW

Address of Well:

OO RANCH ROAD, RILEY, OREGON

Well Label: L120643 Well Log: HARN 52603