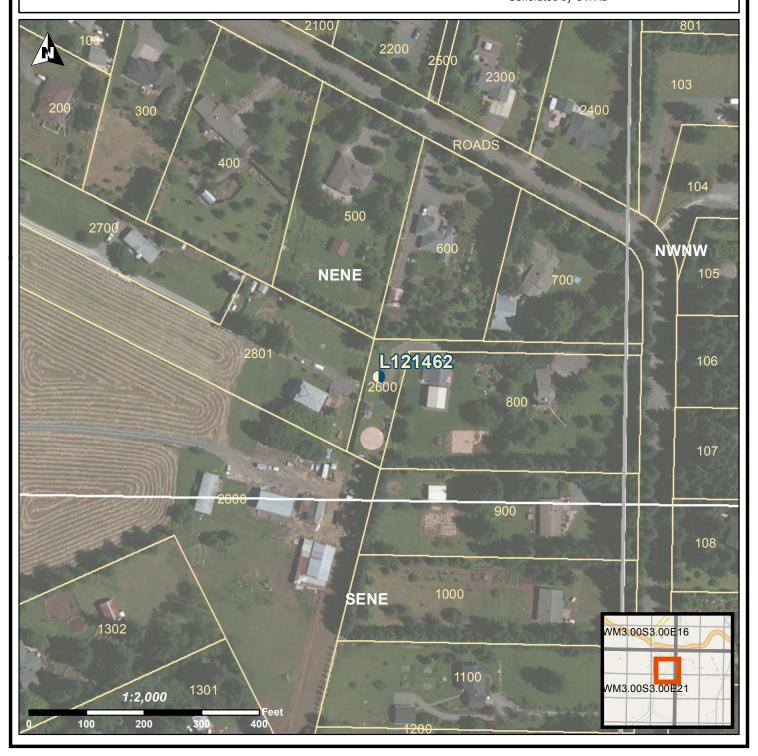

## **LOCATION OF WELL**

Latitude: 45.2990908471 Datum: WGS84

Longitude: -122.4364154867

Township/Range/Section/Quarter-Quarter Section:

WM 3S 3E 21 NENE Address of Well:

21185 S RICHARD CT (NEAREST), OREGON CITY

Well Label: L121462 Well Log: CLAC 72323

**Printed: May 18, 2017** 

DISCLAIMER: This map is intended to represent the approximate location of the exempt use well provided by the land owner. It is not intended to be construed as survey accurate in any manner.