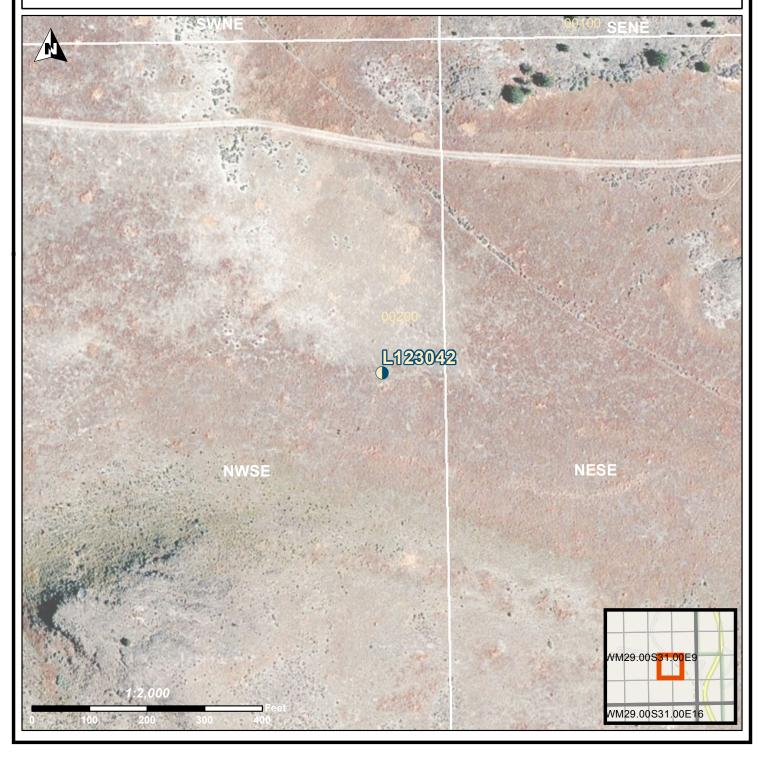

### LOCATION OF WELL

Latitude: 43.0651

Datum: WGS84

Longitude: -118.8832 Township/Range/Section/Quarter-Quarter Section: WM 29S 31E 9 NWSE Address of Well: MM 39.5 ON HWY 205 WEST SIDE APPROX. 1 MILE OFF HWY.

## Well Label: L123042 Well Log: HARN 52616 Printed: January 10, 2017

DISCLAIMER: This map is intended to represent the approximate location of the exempt use well provided by the land owner. It is not intended to be construed as survey accurate in any manner.