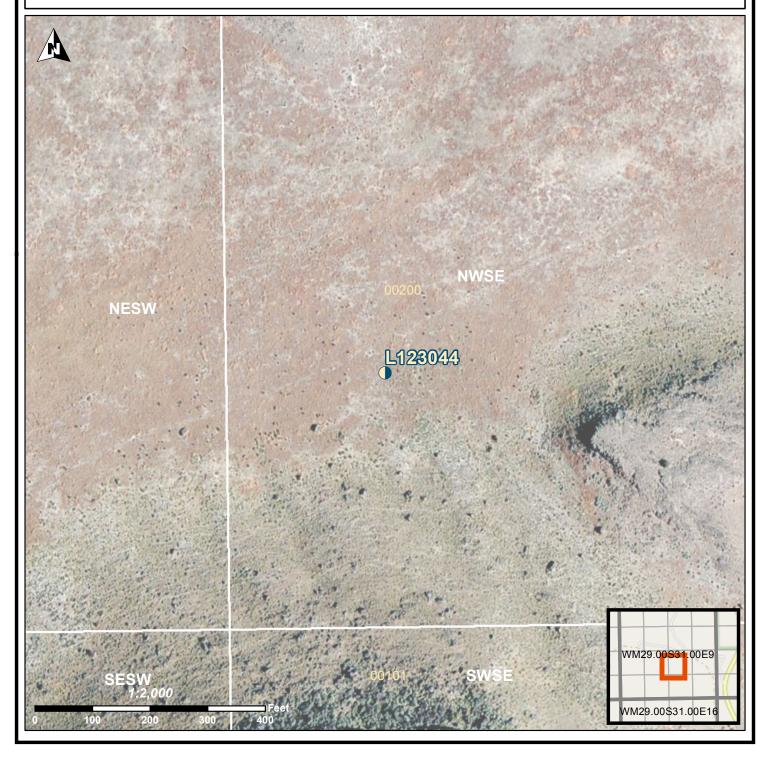

### LOCATION OF WELL

Latitude: 43.0643 Datum: WGS84 Longitude: -118.8867 Township/Range/Section/Quarter-Quarter Section: WM 29S 31E 9 NWSE Address of Well: BUENA VISTA & HWY 205

## Well Label: L123044 Well Log: HARN 52617 Printed: January 10, 2017

DISCLAIMER: This map is intended to represent the approximate location of the exempt use well provided by the land owner. It is not intended to be construed as survey accurate in any manner.