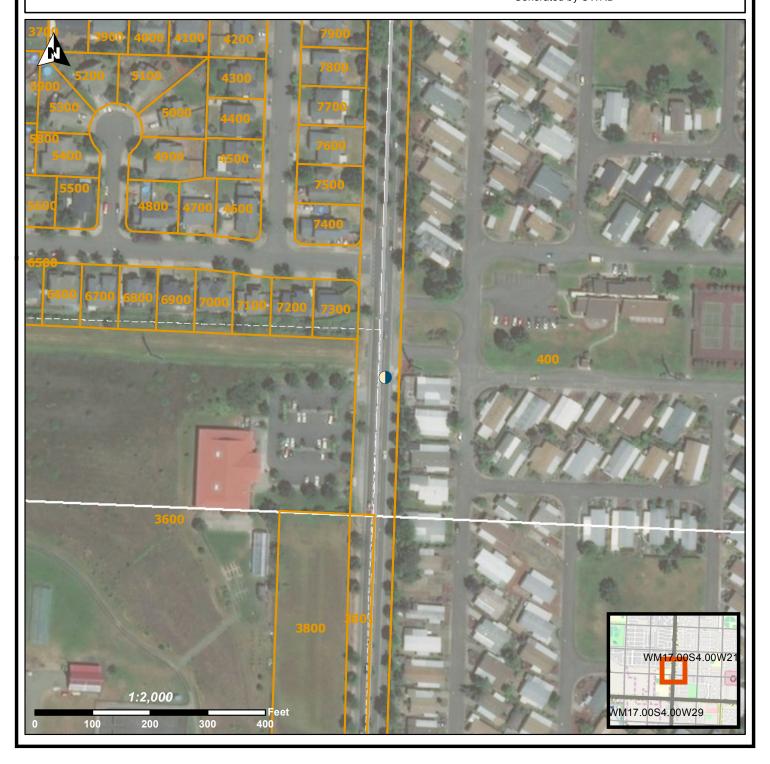

## **LOCATION OF WELL**

Latitude: 44.0744 Datum: WGS84

Longitude: -123.1882

Township/Range/Section/Quarter-Quarter Section:

WM 17S 4W 21 NWSW

Address of Well:

1200 NORTH TERRY ST. EUGENE, OR. 97402

Well Label: L123253
Well Log: LANE 74645
Printed: January 15, 2019

DISCLAIMER: This map is intended to represent the approximate location of the exempt use well provided by the land owner. It is not intended to be construed as survey accurate in any manner.

Generated by OWRD