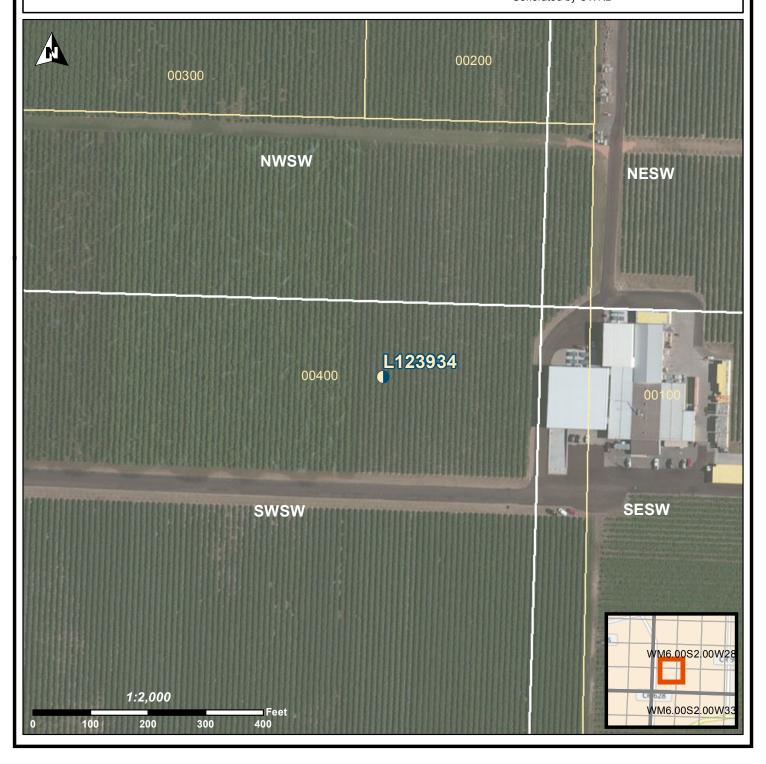

## STATE OF OREGON WELL LOCATION MAP

**Oregon Water Resources Department** 

725 Summer St NE, Salem OR 97301 (503)986-0900

This map is supplemental to the WATER SUPPLY WELL REPORT

**LOCATION OF WELL** 

Latitude: 45.0165 Datum: WGS84

Longitude: -122.9449

Township/Range/Section/Quarter-Quarter Section:

WM 6S 2W 28 SWSW

Address of Well:

6826 55TH AVENUE N.E. SALEM, OREGON 97305

Well Label: L123934 Well Log: MARI 66709

Printed: February 24, 2017

DISCLAIMER: This map is intended to represent the approximate location of the exempt use well provided by the land owner. It is not intended to be construed as survey accurate in any manner.

Generated by OWRD