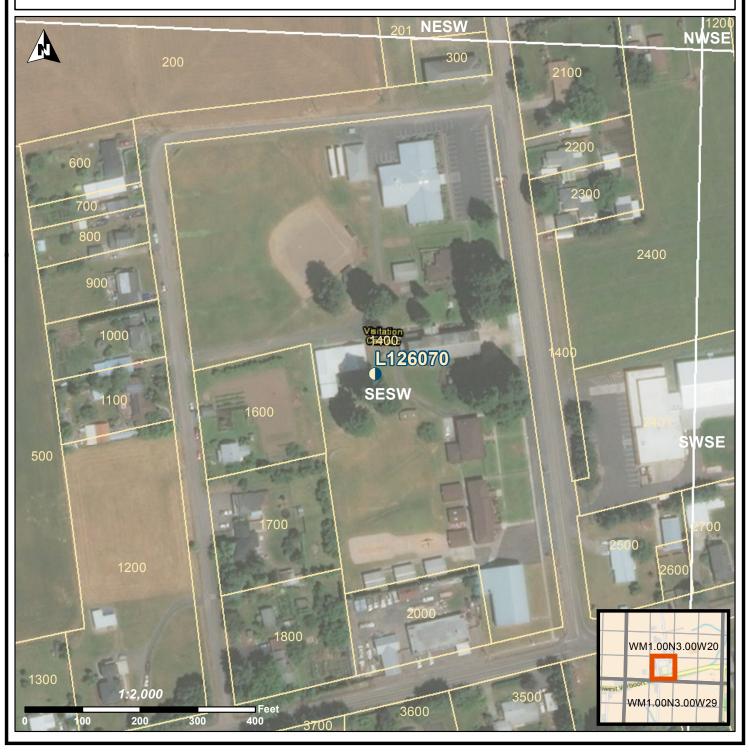

## STATE OF OREGON WELL LOCATION MAP

This map is supplemental to the WATER SUPPLY WELL REPORT

## LOCATION OF WELL

Latitude: 45.5511035257 Datum: WGS84 Longitude: -123.0860885562 Township/Range/Section/Quarter-Quarter Section: WM 1N 3W 20 SESW Address of Well: 4189 NW VISITATION RD

## Well Label: L126070 Well Log: WASH 76422 Printed: February 1, 2018

DISCLAIMER: This map is intended to represent the approximate location of the exempt use well provided by the land owner. It is not intended to be construed as survey accurate in any manner.