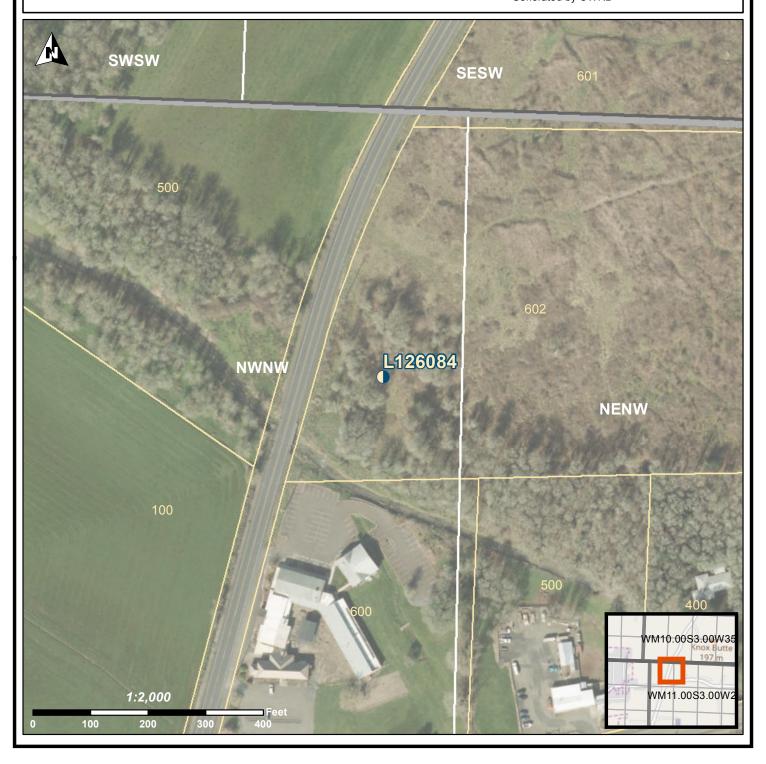

## **LOCATION OF WELL**

Latitude: 44.6488787694 Datum: WGS84

Longitude: -123.0244942709

Township/Range/Section/Quarter-Quarter Section:

**WM 11S 3W 2 NWNW** 

Address of Well:

SCRAVEL HILL RD (N OF SCHOOL)

Well Label: L126084
Well Log: LINN 62180
Printed: January 23, 2018

DISCLAIMER: This map is intended to represent the approximate location of the exempt use well provided by the land owner. It is not intended to be construed as survey accurate in any manner.

Generated by OWRD