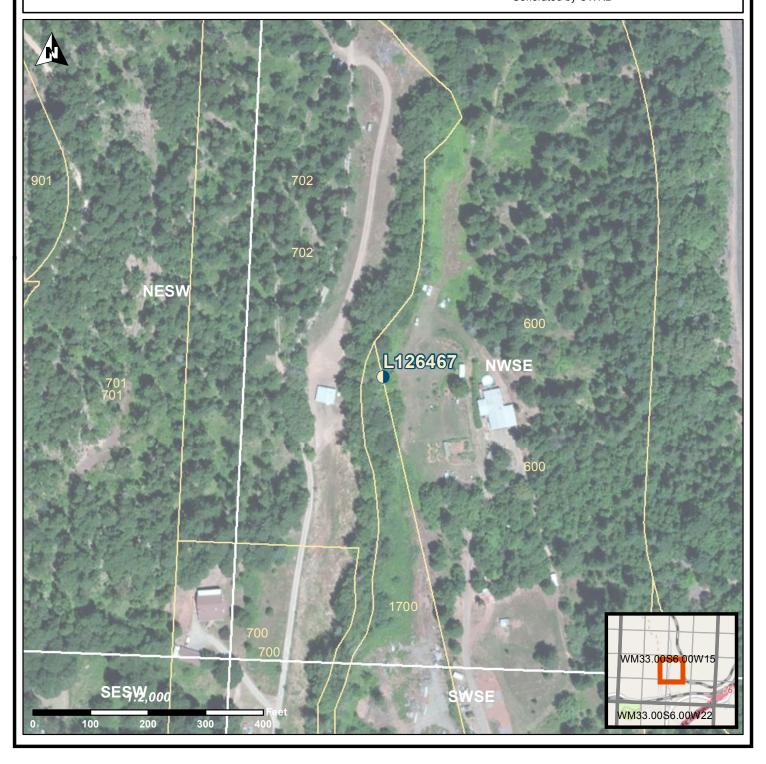

## **Oregon Water Resources Department**

725 Summer St NE, Salem OR 97301 (503)986-0900

LOCATION OF WELL

Latitude: 42.7008 Datum: WGS84

Longitude: -123.3957

Township/Range/Section/Quarter-Quarter Section:

This map is supplemental to the WATER SUPPLY WELL REPORT

WM 33S 6W 15 NWSE

Address of Well:

160 LOWER WOLF CREEK RD.\NWOLF CREEK, OR 97497

Well Label: L126467 Well Log: JOSE 60212 Printed: August 30, 2017

DISCLAIMER: This map is intended to represent the approximate location of the exempt use well provided by the land owner. It is not intended to be construed as survey accurate in any manner.

Generated by OWRD