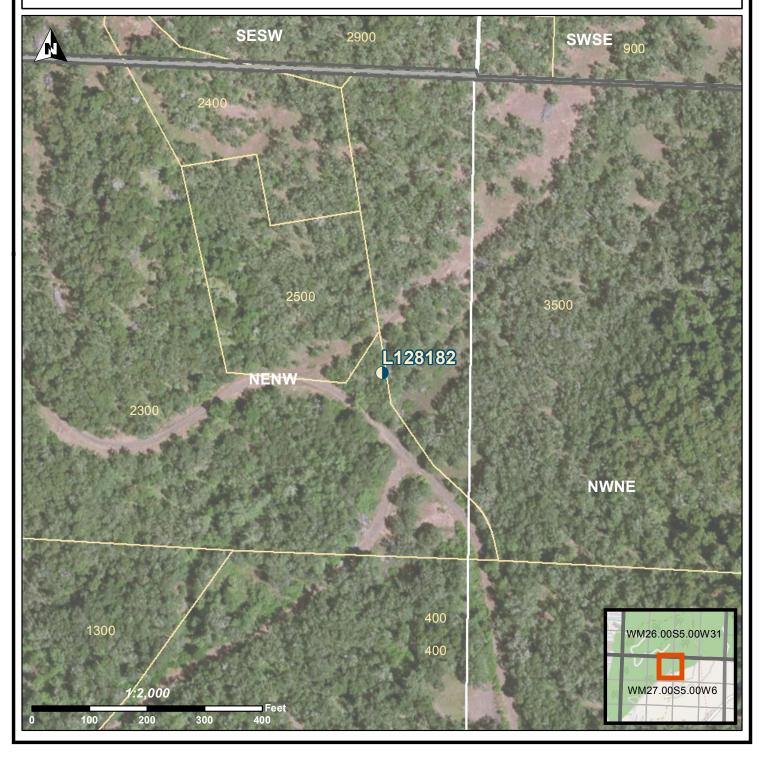

## STATE OF OREGON WELL LOCATION MAP

This map is supplemental to the WATER SUPPLY WELL REPORT

LOCATION OF WELL

Latitude: 43.2566 Datum: WGS84 Longitude: -123.3371 Township/Range/Section/Quarter-Quarter Section: WM 27S 5W 6 NENW Address of Well: 0 SOUTHRIDGE WAY ROSEBURG, OR 97470 **Oregon Water Resources Department** 

## Well Label: L128182 Well Log: DOUG 58228 Printed: December 19, 2017

DISCLAIMER: This map is intended to represent the approximate location of the exempt use well provided by the land owner. It is not intended to be construed as survey accurate in any manner.