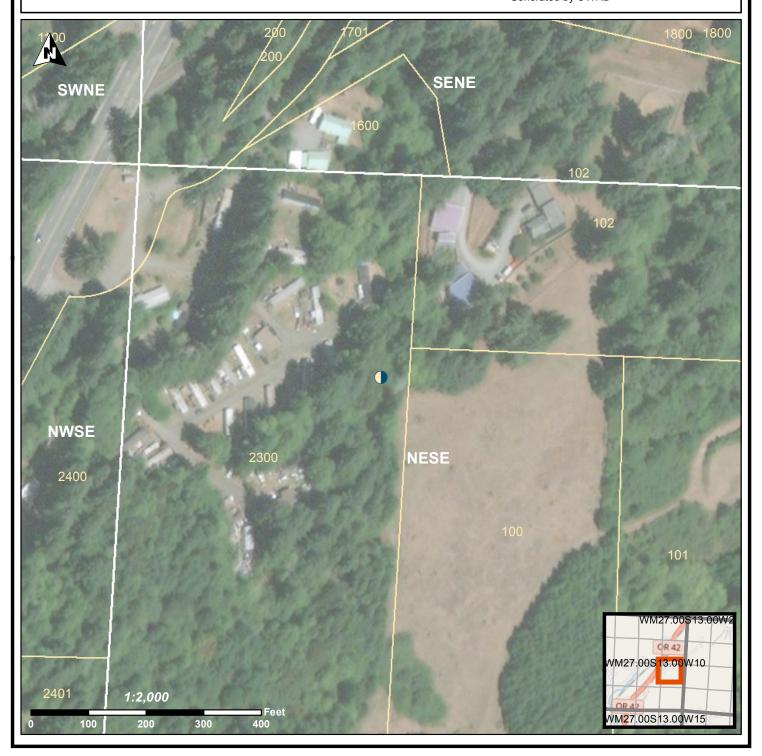

## **LOCATION OF WELL**

Latitude: 43.2444 Datum: WGS84

Longitude: -124.2234

Township/Range/Section/Quarter-Quarter Section:

WM 27S 13W 10 NESE

Address of Well:

59779 RODERICK RD, COOS BAY

Well Label: L128797 Well Log: COOS 57006 Printed: June 22, 2018

DISCLAIMER: This map is intended to represent the approximate location of the exempt use well provided by the land owner. It is not intended to be construed as survey accurate in any manner.

Generated by OWRD