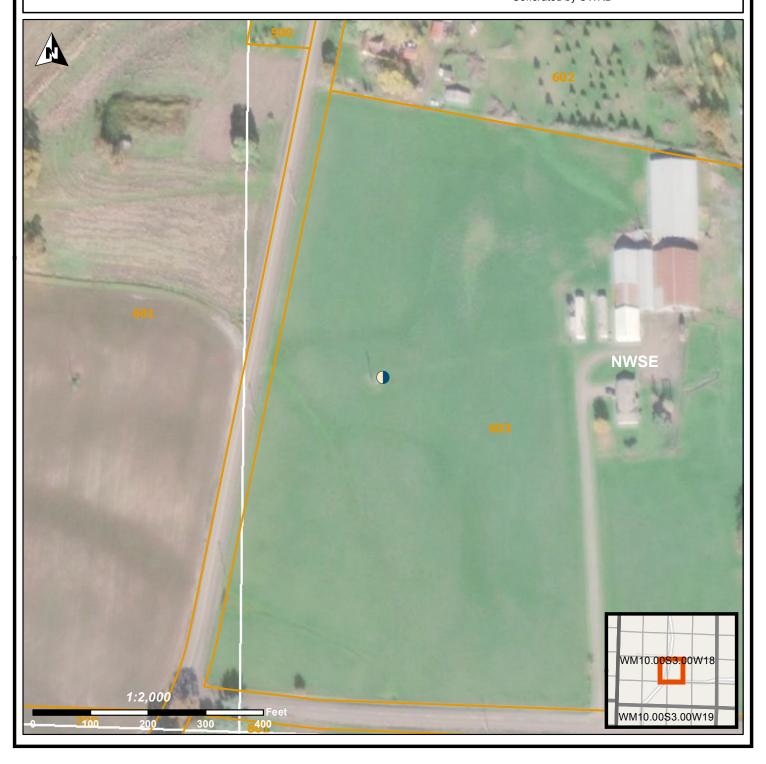

## **LOCATION OF WELL**

Latitude: 44.6992052775 Datum: WGS84

Longitude: -123.1012786864

Township/Range/Section/Quarter-Quarter Section:

WM 10S 3W 18 NWSE

Address of Well:

38831 GROSHONG RD NE,

**ALBANY** 

Well Label: L128944 Well Log: LINN 62602 Printed: May 6, 2019

DISCLAIMER: This map is intended to represent the approximate location of the exempt use well provided by the land owner. It is not intended to be construed as survey accurate in any manner.