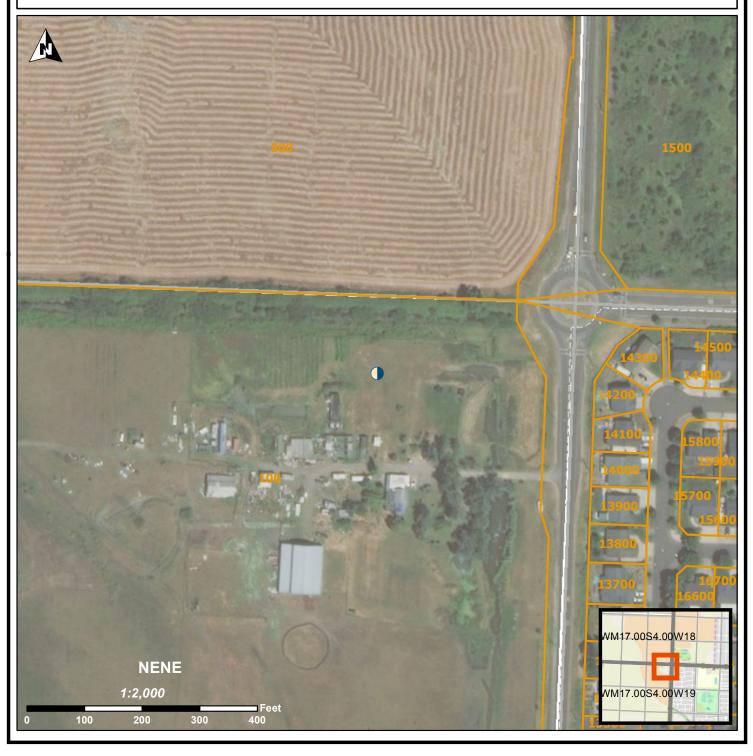

## STATE OF OREGON WELL LOCATION MAP

This map is supplemental to the WATER SUPPLY WELL REPORT

LOCATION OF WELL

Latitude: 44.0844 Datum: WGS84 Longitude: -123.2097 Township/Range/Section/Quarter-Quarter Section: WM 17S 4W 19 NENE

Address of Well: 89258 GREENHILL, EUGENE, OR 97402 **Oregon Water Resources Department** 

725 Summer St NE, Salem OR 97301 (503)986-0900

## Well Label: L132088 Well Log: LANE 76593 Printed: May 17, 2019

DISCLAIMER: This map is intended to represent the approximate location of the exempt use well provided by the land owner. It is not intended to be construed as survey accurate in any manner.