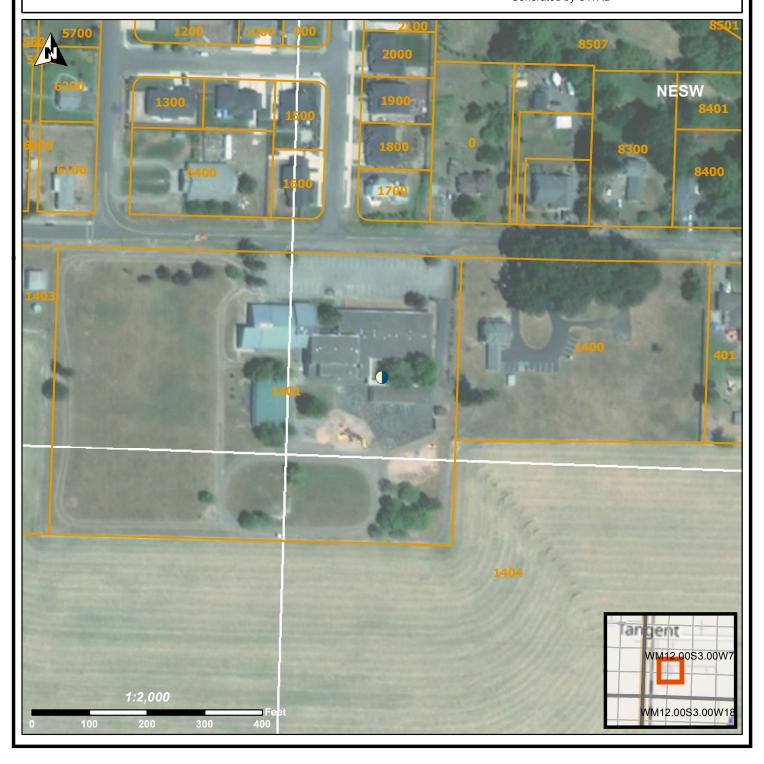

## **LOCATION OF WELL**

Latitude: 44.5380 Datum: WGS84

Longitude: -123.1044

Township/Range/Section/Quarter-Quarter Section:

WM 12S 3W 7 NESW Address of Well: 32100 OLD OAK WAY TANGENT OR. 97389 Well Label: L132232 Well Log: LINN 62714 Printed: June 27, 2019

DISCLAIMER: This map is intended to represent the approximate location of the exempt use well provided by the land owner. It is not intended to be construed as survey accurate in any manner.

Generated by OWRD