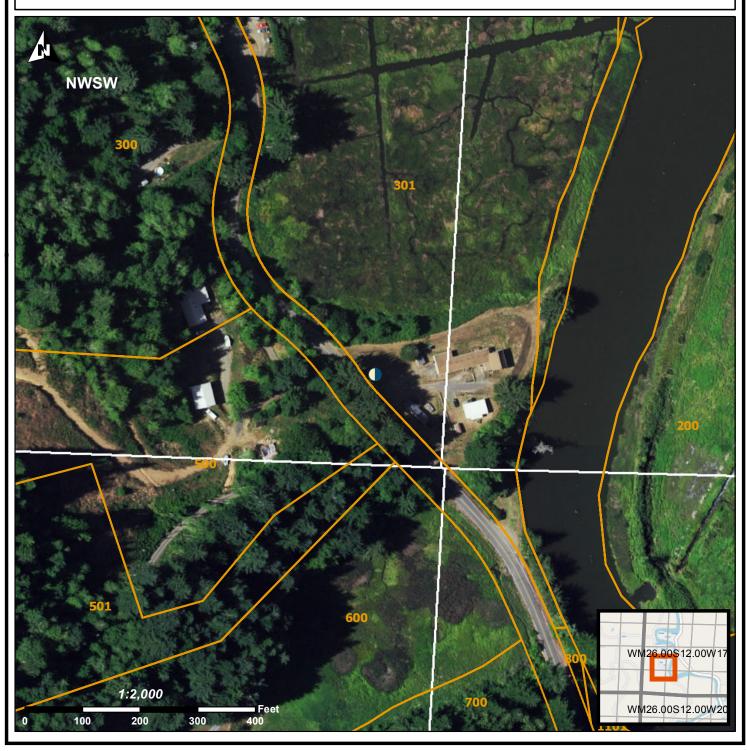

## STATE OF OREGON WELL LOCATION MAP

This map is supplemental to the WATER SUPPLY WELL REPORT

Datum: WGS84

## LOCATION OF WELL

Latitude: 43.3129

Longitude: -124.1565 Township/Range/Section/Quarter-Quarter Section: WM 26S 12W 17 NWSW

Address of Well: 61387 OLD WAGON RD COOS BAY, OR 97420

## Well Label: L135073 Well Log: COOS 57717 Printed: May 21, 2020

DISCLAIMER: This map is intended to represent the approximate location of the exempt use well provided by the land owner. It is not intended to be construed as survey accurate in any manner.