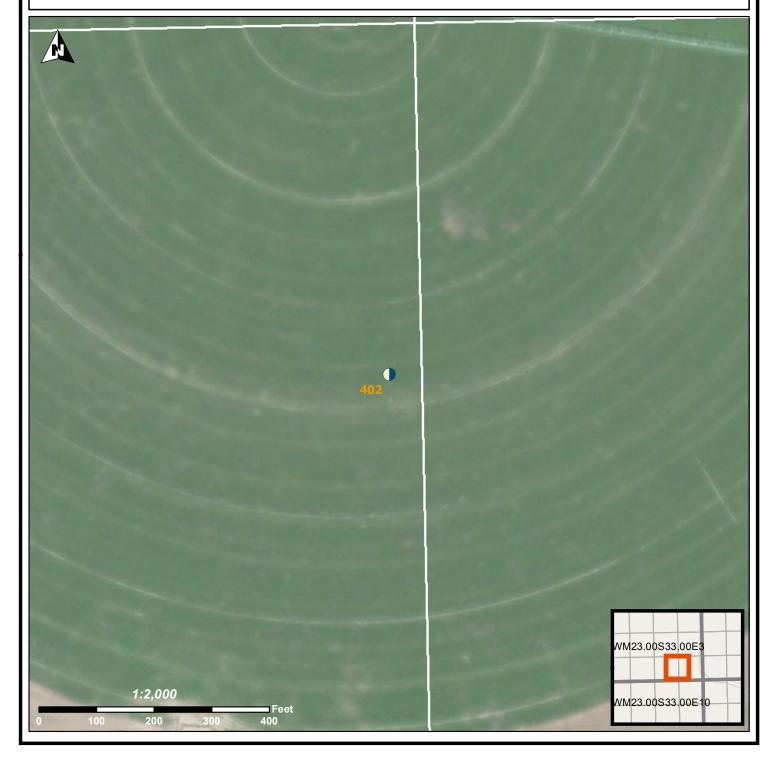

## LOCATION OF WELL

Latitude: 43.5962 Datum: WGS84

Longitude: -118.6343 Township/Range/Section/Quarter-Quarter Section: WM 23S 33E 3 SWSE Address of Well: CRANE BUCHONAN RD, BURNS **Oregon Water Resources Department** 

## Well Label: L135965 Well Log: HARN 52855 Printed: November 18, 2019

DISCLAIMER: This map is intended to represent the approximate location of the exempt use well provided by the land owner. It is not intended to be construed as survey accurate in any manner.