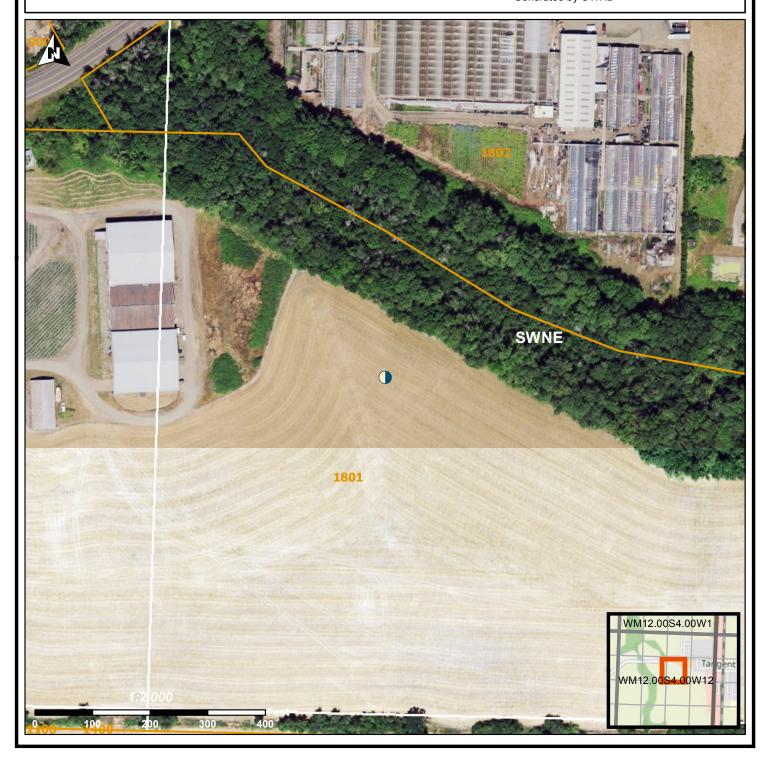

## **LOCATION OF WELL**

Latitude: 44.5428 Datum: WGS84

Longitude: -123.1187

Township/Range/Section/Quarter-Quarter Section:

WM 12S 4W 12 SWNE

Address of Well:

31674 N LAKE CREEK DRIVE, TANGENT, OR 97389

Well Label: L136017 Well Log: LINN 63113 Printed: June 8, 2020

DISCLAIMER: This map is intended to represent the approximate location of the exempt use well provided by the land owner. It is not intended to be construed as survey accurate in any manner.

Generated by OWRD