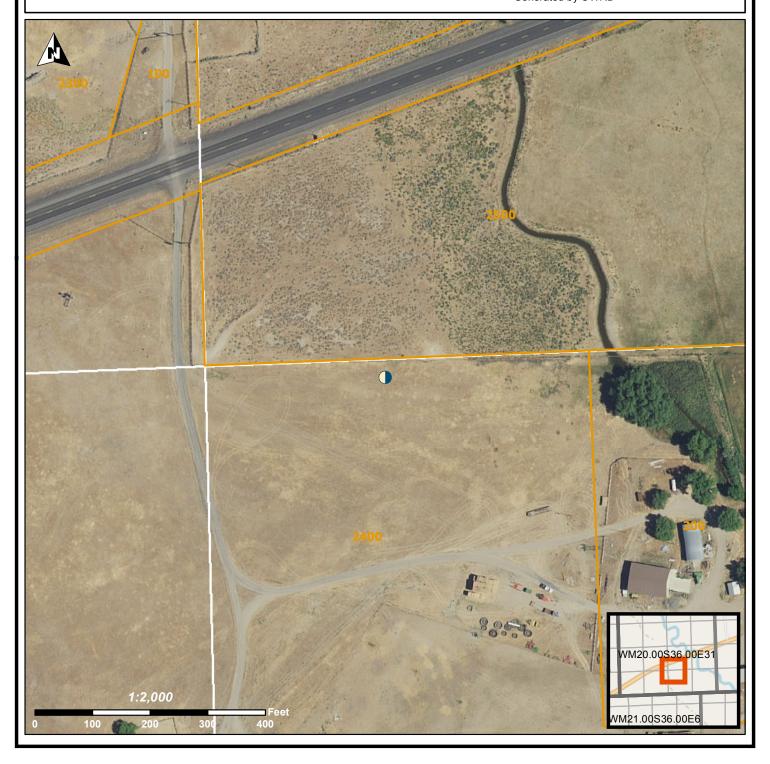

## STATE OF OREGON WELL LOCATION MAP

## **LOCATION OF WELL**

Latitude: 43.7828 Datum: WGS84

Longitude: -118.3366

Township/Range/Section/Quarter-Quarter Section:

WM 20S 36E 31 SWSE

Address of Well:

1/8 MILE S HWY 20 @ MAIN ENTRANCE

Well Label: L136134 Well Log: HARN 52905

Printed: September 9, 2020

DISCLAIMER: This map is intended to represent the approximate location of the exempt use well provided by the land owner. It is not intended to be construed as survey accurate in any manner.