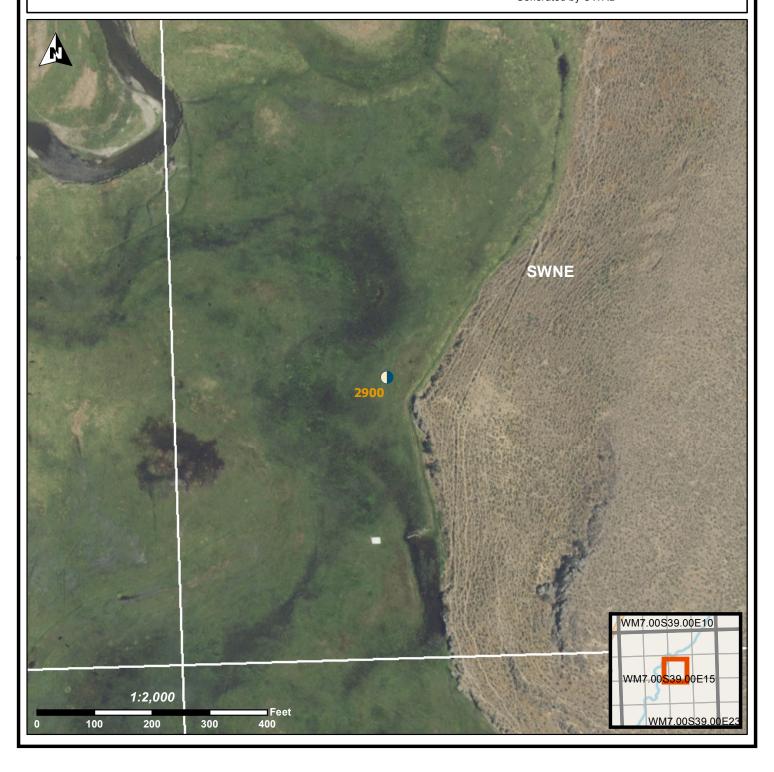

## **LOCATION OF WELL**

Latitude: 44.9570 Datum: WGS84

Longitude: -117.9203

Township/Range/Section/Quarter-Quarter Section:

WM 7S 39E 15 SWNE

Address of Well:

47347 HWY 30 HAINES OR. 97833

Well Label: L138004
Well Log: BAKE 52792
Printed: October 26, 2021

DISCLAIMER: This map is intended to represent the approximate location of the exempt use well provided by the land owner. It is not intended to be construed as survey accurate in any manner.

Generated by OWRD