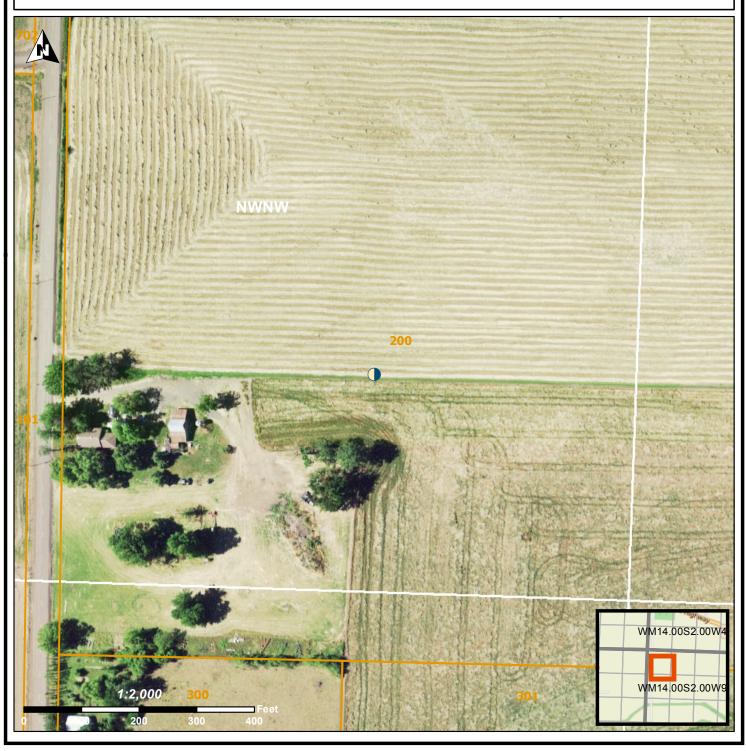

## LOCATION OF WELL

Latitude: 44.3716

Datum: WGS84

Longitude: -122.9426 Township/Range/Section/Quarter-Quarter Section: WM 14S 2W 9 NWNW

Address of Well: 35787 COURTNEY CREEK DRIVE. BROWNSVILLE OR. 97327 **Oregon Water Resources Department** 

## Well Label: L138954 Well Log: LINN 63276 Printed: September 28, 2020

DISCLAIMER: This map is intended to represent the approximate location of the exempt use well provided by the land owner. It is not intended to be construed as survey accurate in any manner.