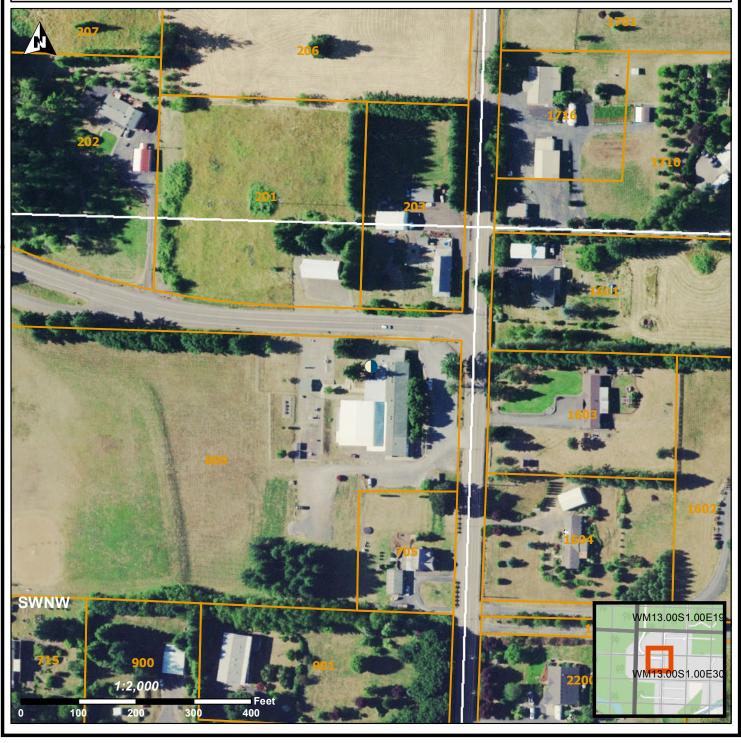

## STATE OF OREGON WELL LOCATION MAP

LOCATION OF WELL

Latitude: 44.4134

This map is supplemental to the WATER SUPPLY WELL REPORT

Datum: WGS84

**Oregon Water Resources Department** 

725 Summer St NE, Salem OR 97301 (503)986-0900

## Well Label: L138959 Well Log: LINN 63266 Printed: September 17, 2020

DISCLAIMER: This map is intended to represent the approximate location of the exempt use well provided by the land owner. It is not intended to be construed as survey accurate in any manner.

## Longitude: -122.7388 Township/Range/Section/Quarter-Quarter Section: WM 13S 1E 30 SWNW Address of Well: PLEASANT VALLEY SCHOOL 28028 PLEASANT VALLEY RD. SWEET HOME OR. 97386 G