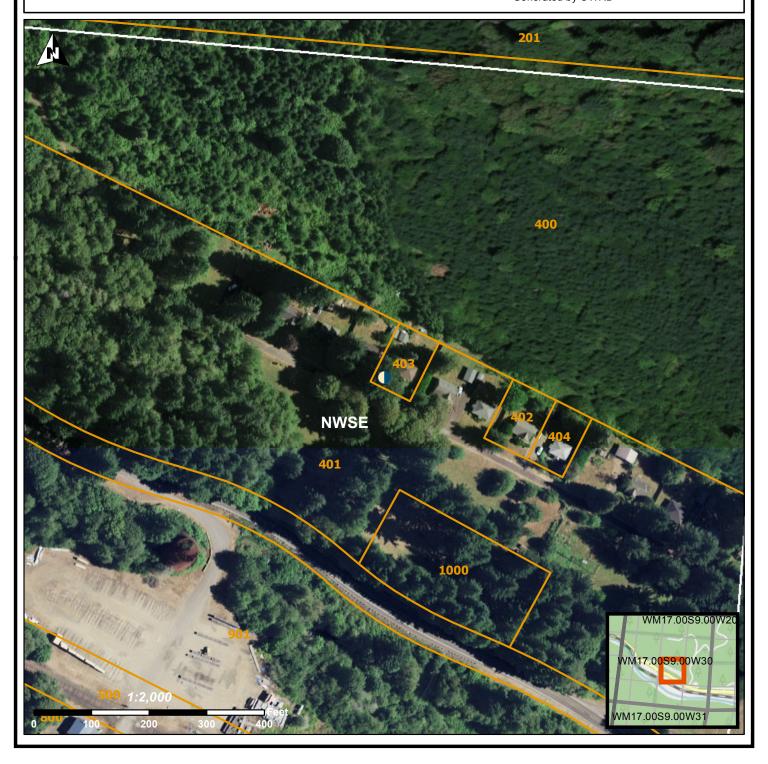

## **LOCATION OF WELL**

Latitude: 44.0604 Datum: WGS84

Longitude: -123.8193

Township/Range/Section/Quarter-Quarter Section:

WM 17S 9W 30 NWSE

Address of Well:

12749 VILLAGE LOOP ROAD, SWISSHOME, OREGON 97480

Well Label: L141271
Well Log: LANE 78243
Printed: October 6, 2021

DISCLAIMER: This map is intended to represent the approximate location of the exempt use well provided by the land owner. It is not intended to be construed as survey accurate in any manner.