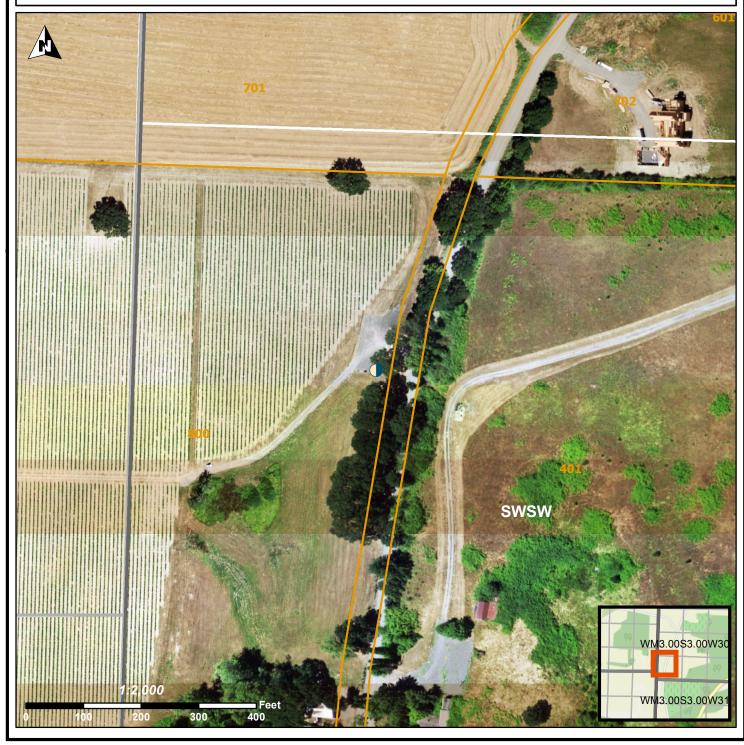

## STATE OF OREGON WELL LOCATION MAP

This map is supplemental to the WATER SUPPLY WELL REPORT

## LOCATION OF WELL

Latitude: 45.27597353 Datum: WGS84 Longitude: -123.11297321 Township/Range/Section/Quarter-Quarter Section: WM 3S 3W 30 SWSW Address of Well: 8085 NE OAK SPRINGS FARM RD. CARLTON Revised: 8085 NE OAK SPRINGS FARM RD, CARLTON **Oregon Water Resources Department** 

## Well Label: L146079 Well Log: YAMH 58999 Printed: June 28, 2022

DISCLAIMER: This map is intended to represent the approximate location of the exempt use well provided by the land owner. It is not intended to be construed as survey accurate in any manner.

## Provided by landowner