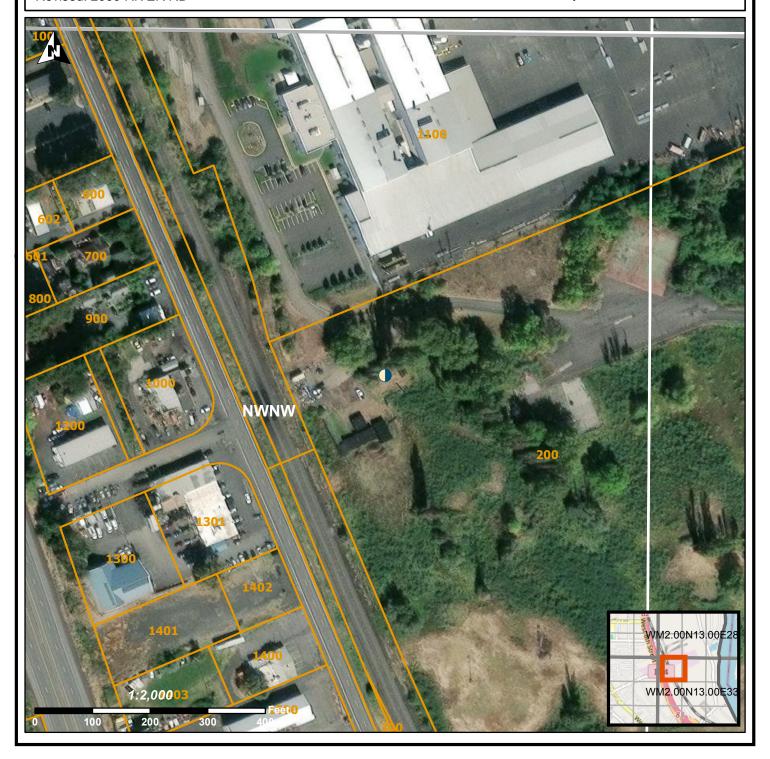

## **LOCATION OF WELL**

Latitude: 45.61893600 Datum: WGS84

Longitude: -121.20804

Township/Range/Section/Quarter-Quarter Section:

WM 2N 13E 33 NWNW

Address of Well:

2650 RIVER RD, THE DALLES, OR 97058

Revised: 2650 RIVER RD

Well Label: L151238
Well Log: WASC 52940
Printed: May 10, 2024

DISCLAIMER: This map is intended to represent the approximate location of the exempt use well provided by the land owner. It is not intended to be construed as survey accurate in any manner.