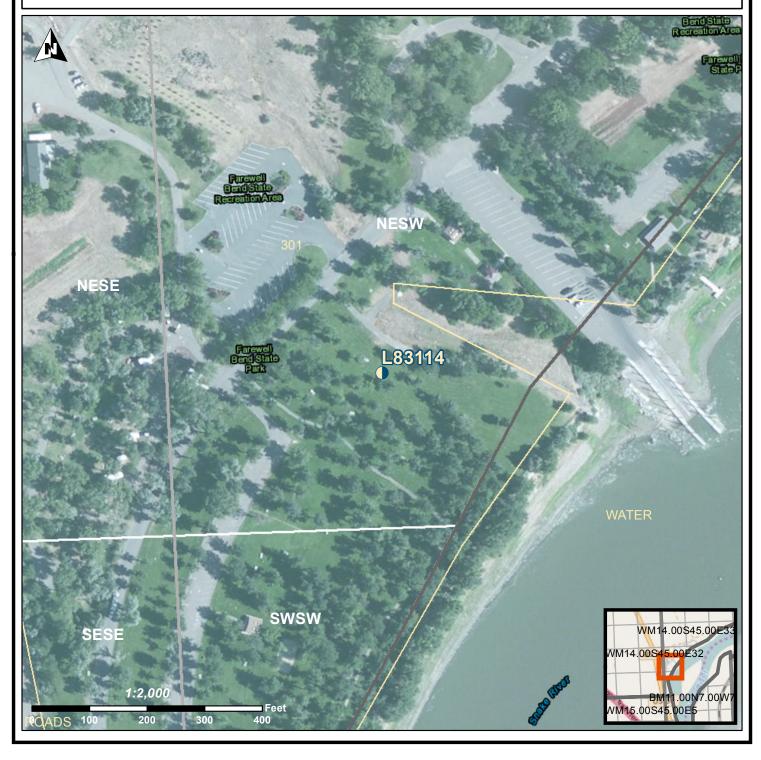

## STATE OF OREGON WELL LOCATION MAP

This map is supplemental to the WATER SUPPLY WELL REPORT

LOCATION OF WELL Latitude: 44.305808 Datum: WGS84 Longitude: -117.225302 Township/Range/Section/Quarter-Quarter Section: WM 14S 45E 33 NESW Address of Well: MIDDLE OF FAREWELL BEND STATE PARK

## Well Label: L83114 Well Log: BAKE 51632 Printed: September 19, 2016

DISCLAIMER: This map is intended to represent the approximate location of the exempt use well provided by the land owner. It is not intended to be construed as survey accurate in any manner.