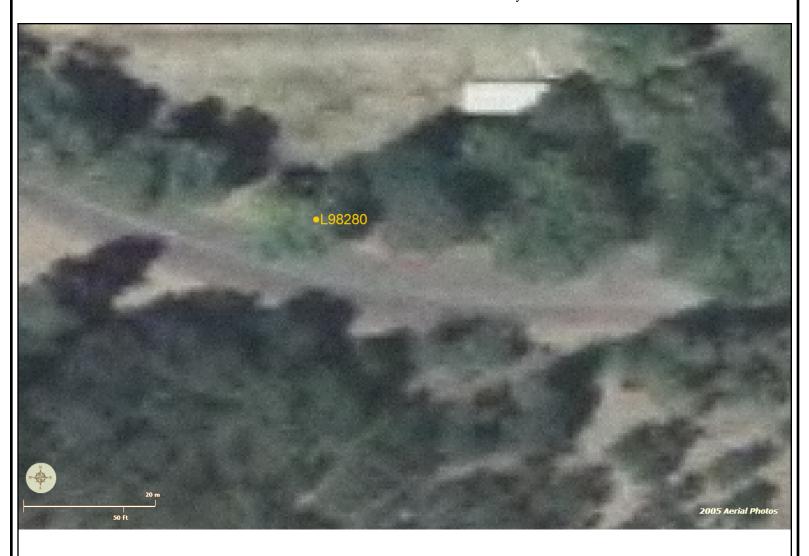

## **LOCATION OF WELL**

Latitude: 45.253205 Longitude: -121.208447 Datum: WGS84

Township/Range/Section/Quarter-Quarter Section: 4S 13E 5 SENW

Address of Well: 57678 FAIRGROUNDS ROAD TYGH VALLEY OR. 97063

Well Label #: L98280 Well Log: WASC 51774 **Printed: Apr 16, 2010** 

DISCLAIMER: This map is intended to represent the approximate location of the exempt use well provided by the land owner. It is not intended to be construed as survey accurate in any manner.