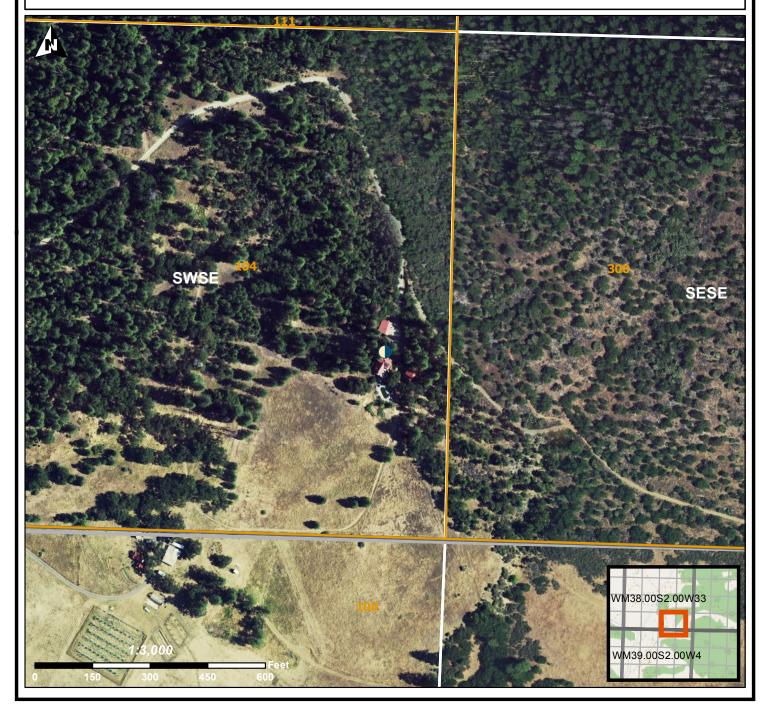

## **Oregon Water Resources Department**

725 Summer St NE, Salem OR 97301 (503)986-0900

LOCATION OF WELL

Latitude: 42.21596111 Datum: WGS84

Longitude: -122.93960833

Township/Range/Section/Quarter-Quarter Section:

This map is supplemental to the WATER SUPPLY WELL REPORT

WM 38S 2W 33 SWSE

Address of Well:

6777 STERLING CREEK RD

Well Label: L149847

Well Log: JACK 16927

Printed: January 10, 2023

DISCLAIMER: This map is intended to represent the approximate location of the well as provided by the land owner, well driller or OWRD staff. It is not intended to be construed as survey accurate in any manner.