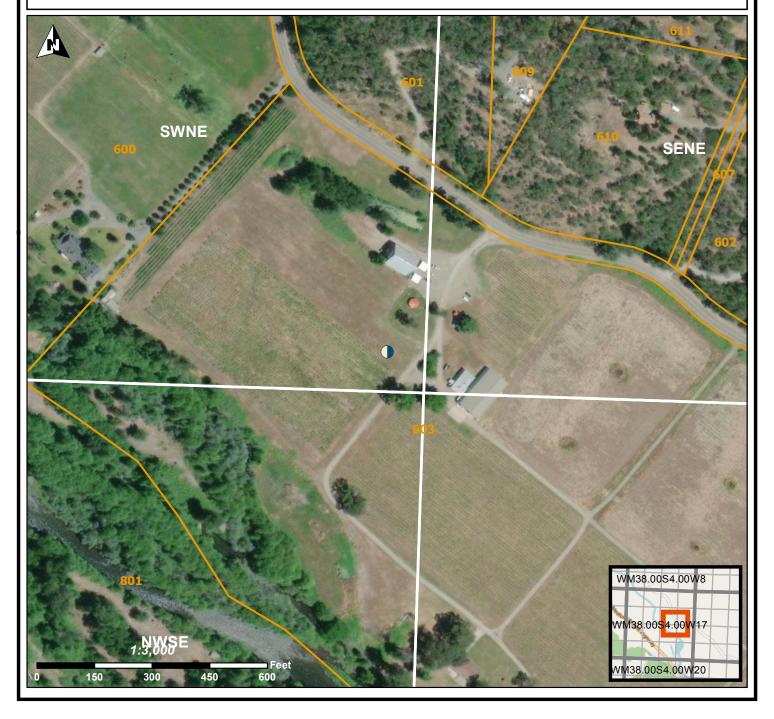

## **LOCATION OF WELL**

Latitude: 42.26624 Datum: WGS84

Longitude: -123.195721

Township/Range/Section/Quarter-Quarter Section:

WM 38S 4W 17 SWNE

Address of Well:

16995 NORTH APPLEGATE RD

Well Label: L151817 Well Log: JACK 17695 Printed: June 29, 2023

DISCLAIMER: This map is intended to represent the approximate location of the well as provided by the land owner, well driller or OWRD staff. It is not intended to be construed as survey accurate in any manner.