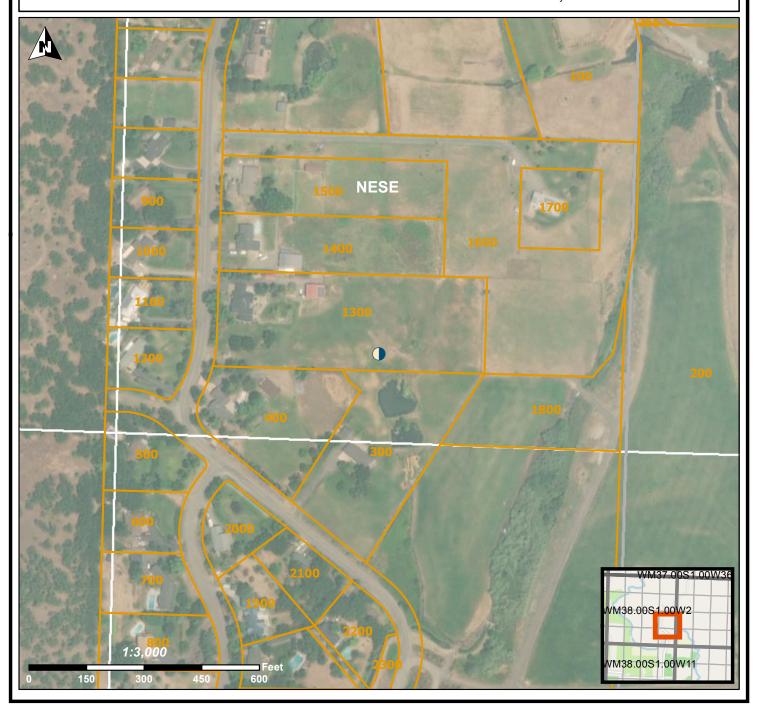

## **LOCATION OF WELL**

Latitude: 42.29149722 Datum: WGS84

Longitude: -122.77948611

Township/Range/Section/Quarter-Quarter Section:

WM 38S 1W 2 NESE Address of Well: 2675 DAVID LN Well Label: L135929
Well Log: JACK 50633
Printed: October 16, 2019

DISCLAIMER: This map is intended to represent the approximate location of the well as provided by the land owner, well driller or OWRD staff. It is not intended to be construed as survey accurate in any manner.