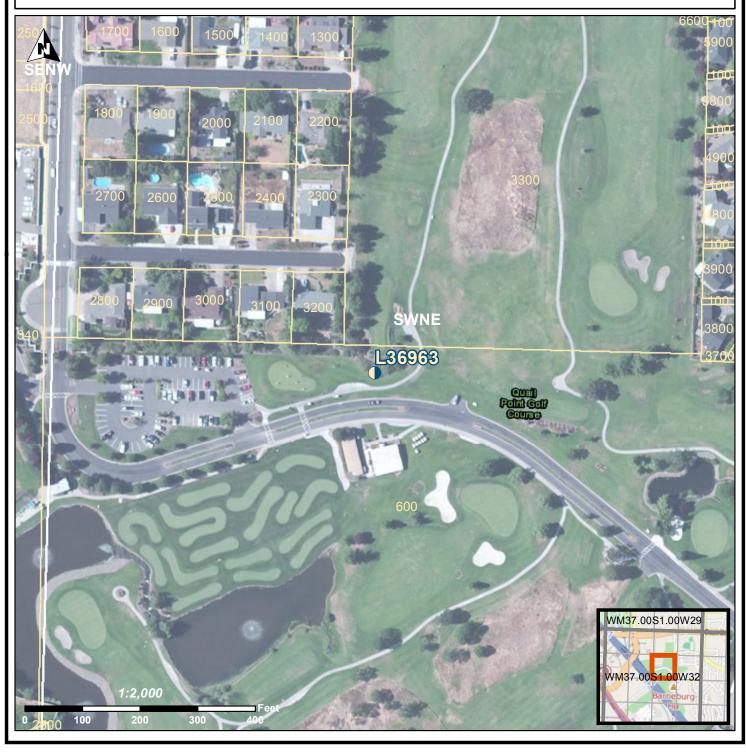

## STATE OF OREGON WELL LOCATION MAP

This map is supplemental to the WATER SUPPLY WELL REPORT

## LOCATION OF WELL

Latitude: 42.3111111 Datum: WGS84 Longitude: -122.8436111 Township/Range/Section/Quarter-Quarter Section: WM 37.0S 1.0W 32 SWNE Address of Well: 1200 MIRA MAR AVE, MEDFORD, OR 97504 **Oregon Water Resources Department** 

## Well Label: L36963 Well Log: JACK 53835 Printed: November 4, 2014

DISCLAIMER: This map is intended to represent the approximate location of the well location. It is not intended to be construed as survey accurate in any manner.