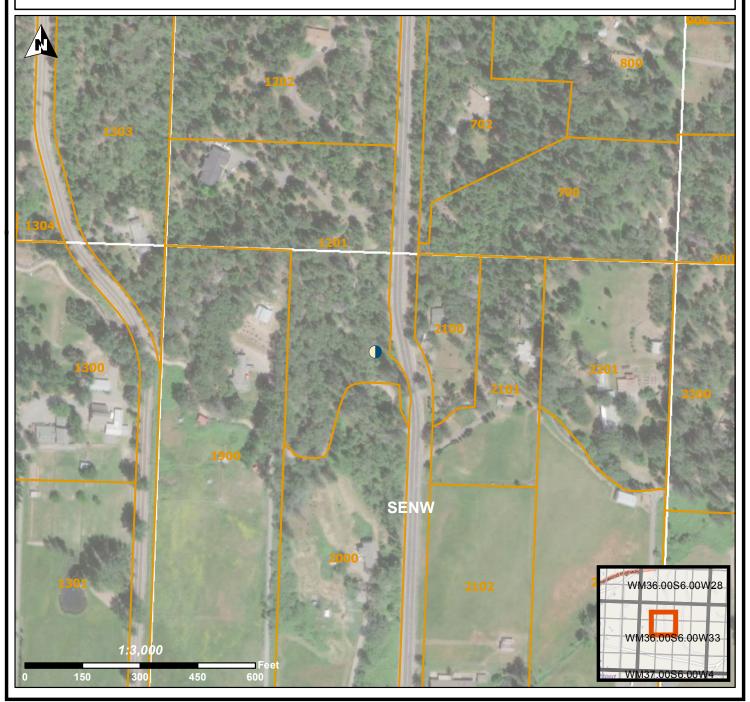

## **LOCATION OF WELL**

Latitude: 42.39975 Datum: WGS84

Longitude: -123.41881667

Township/Range/Section/Quarter-Quarter Section:

WM 36S 6W 33 SENW

Address of Well:

1524 TIMBERIDGE RD

Well Label: L135943

Well Log: JOSE 16318

Printed: November 12, 2019

DISCLAIMER: This map is intended to represent the approximate location of the well as provided by the land owner, well driller or OWRD staff. It is not intended to be construed as survey accurate in any manner.