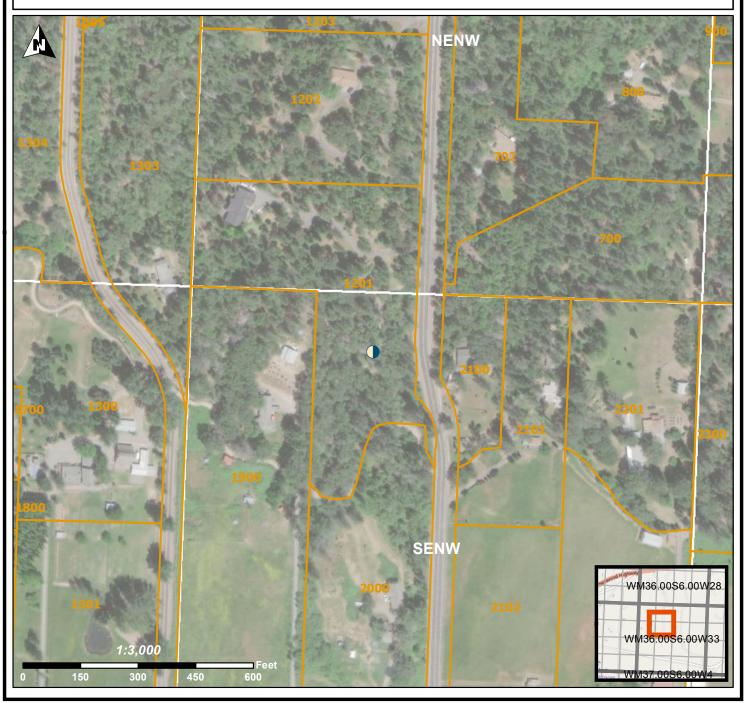

## STATE OF OREGON WELL LOCATION MAP

This map is supplemental to the WATER SUPPLY WELL REPORT

## LOCATION OF WELL

Latitude: 42.40003333 Datum: WGS84 Longitude: -123.41909722

Township/Range/Section/Quarter-Quarter Section: WM 36S 6W 33 SENW

Address of Well: 1524 TIMBERIDGE RD

## Well Label: L135944 Well Log: JOSE 16754 Printed: November 12, 2019

DISCLAIMER: This map is intended to represent the approximate location of the well as provided by the land owner, well driller or OWRD staff. It is not intended to be construed as survey accurate in any manner.