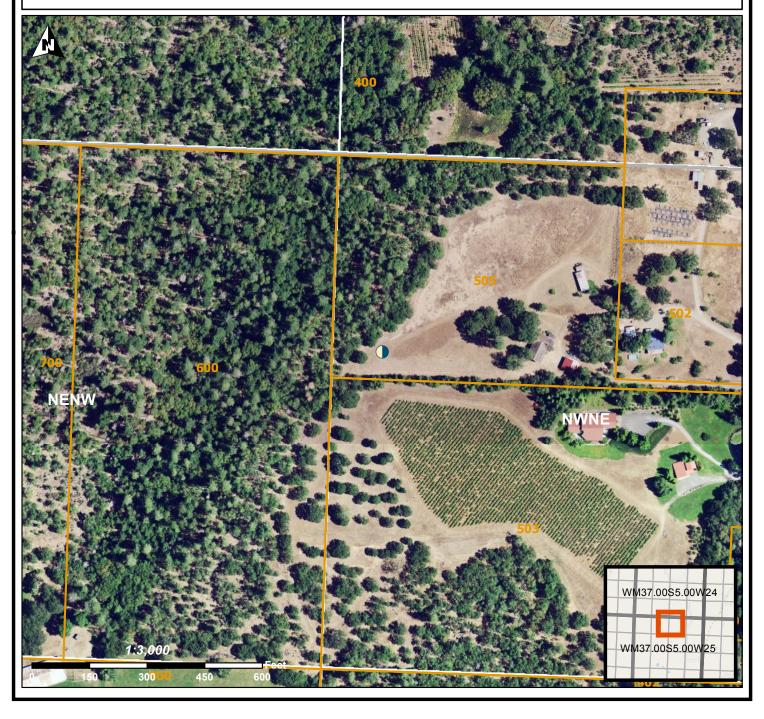

This map is supplemental to the WATER SUPPLY WELL REPORT

WM 37S 5W 25 NWNE

Address of Well:

1136 MISSOURI FLAT RD, GRANTS PASS, OR 97527

Well Label: L137040

Well Log: JOSE 17768

Printed: January 22, 2020

DISCLAIMER: This map is intended to represent the approximate location of the well as provided by the land owner, well driller or OWRD staff. It is not intended to be construed as survey accurate in any manner.