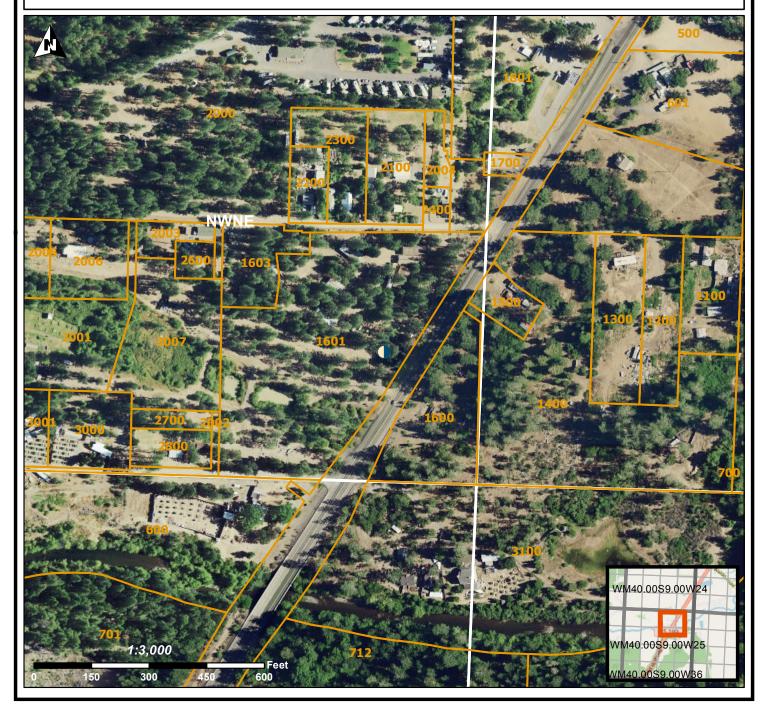

## STATE OF OREGON WELL LOCATION MAP

**LOCATION OF WELL** 

## **Oregon Water Resources Department**

725 Summer St NE, Salem OR 97301 (503)986-0900

Latitude: 42.06447066943 Datum: WGS84

Longitude: -123.70579653086354

Township/Range/Section/Quarter-Quarter Section:

This map is supplemental to the WATER SUPPLY WELL REPORT

WM 40S 9W 25 NWNE

Address of Well:

33224 REDWOOD HWY, OBRIEN, OR 97534

Well Label: L150705

Well Log: JOSE 17785

Printed: January 13, 2023

DISCLAIMER: This map is intended to represent the approximate location of the well as provided by the land owner, well driller or OWRD staff. It is not intended to be construed as survey accurate in any manner.

Generated by OWRD