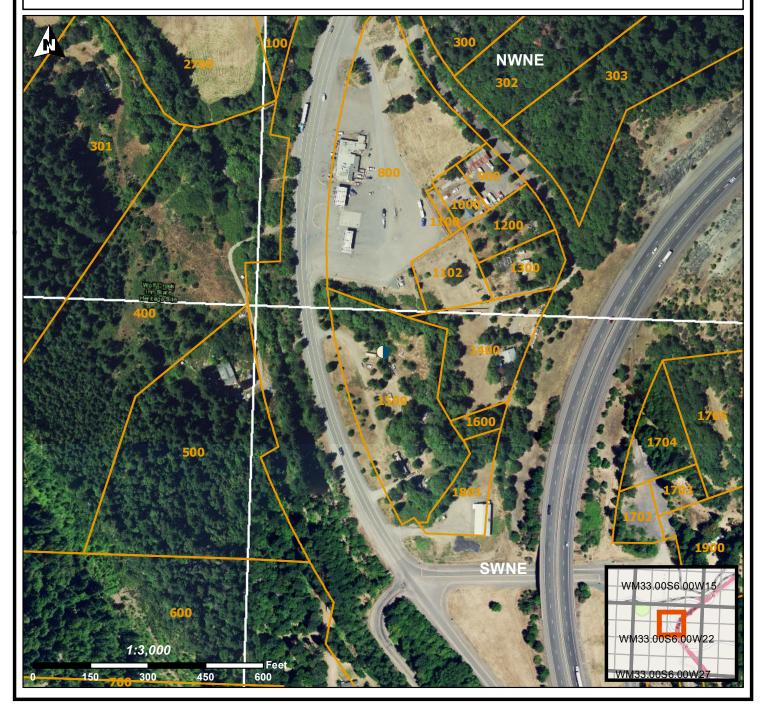

## **LOCATION OF WELL**

Latitude: 42.691879 Datum: WGS84

Longitude: -123.395458

Township/Range/Section/Quarter-Quarter Section:

WM 33S 6W 22 SWNE

Address of Well: 100 OLD HWY 99

Well Label: L139918 Well Log: JOSE 2304

Printed: September 10, 2020

DISCLAIMER: This map is intended to represent the approximate location of the well as provided by the land owner, well driller or OWRD staff. It is not intended to be construed as survey accurate in any manner.