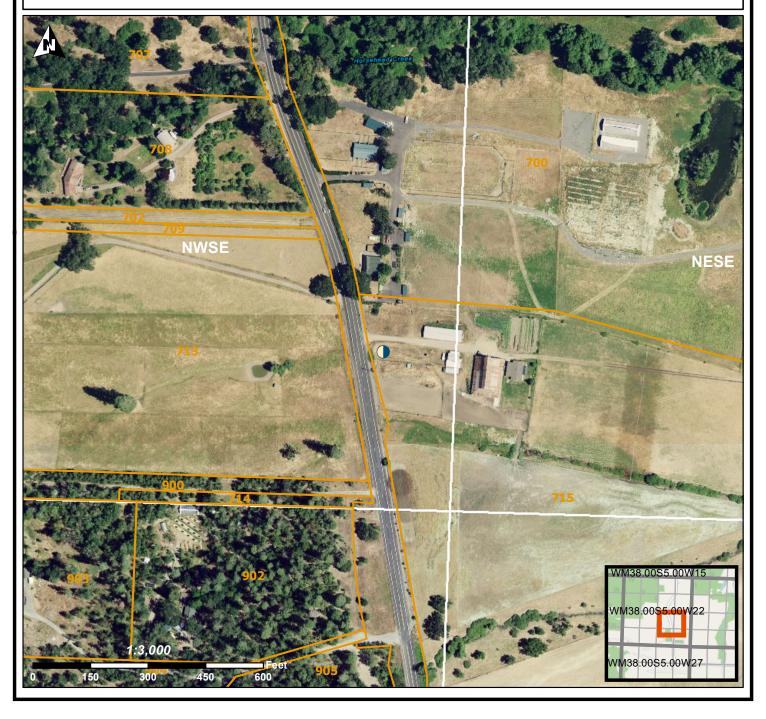

This map is supplemental to the WATER SUPPLY WELL REPORT

WM 38S 5W 22 NWSE

Address of Well:

16485 WATER GAP RD

Well Label: L146850 Well Log: JOSE 12821

**Printed: May 18, 2022** 

DISCLAIMER: This map is intended to represent the approximate location of the well as provided by the land owner, well driller or OWRD staff. It is not intended to be construed as survey accurate in any manner.