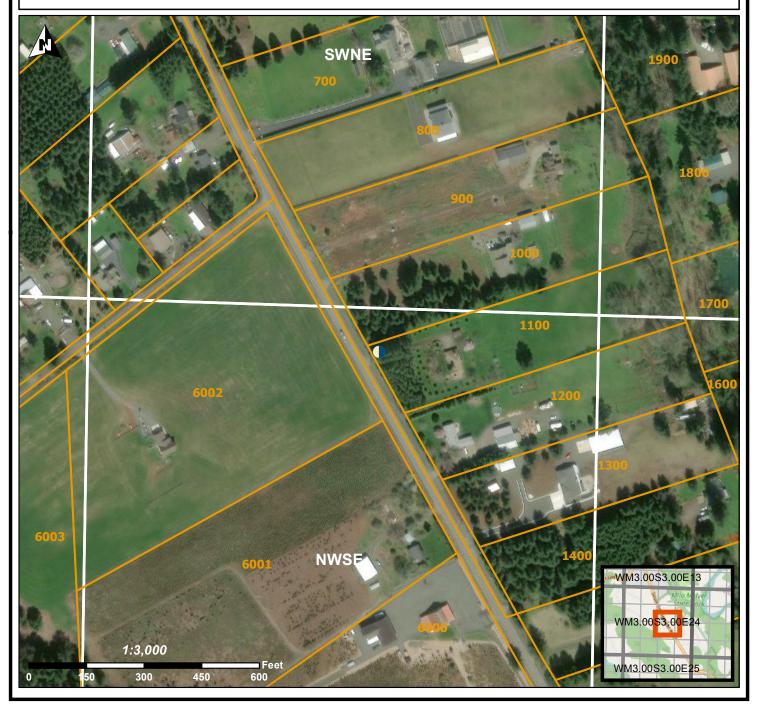

## **Oregon Water Resources Department**

725 Summer St NE, Salem OR 97301 (503)986-0900

**LOCATION OF WELL** 

Latitude: 45.294832 Datum: WGS84

Longitude: -122.380314

Township/Range/Section/Quarter-Quarter Section:

This map is supplemental to the WATER SUPPLY WELL REPORT

WM 3S 3E 24 NWSE Address of Well:

21488 S SPRINGWATER RD

Well Label: L155591 Well Log: CLAC 16967 Printed: August 20, 2024

DISCLAIMER: This map is intended to represent the approximate location of the well as provided by the land owner, well driller or OWRD staff. It is not intended

to be construed as survey accurate in any manner.

Generated by OWRD